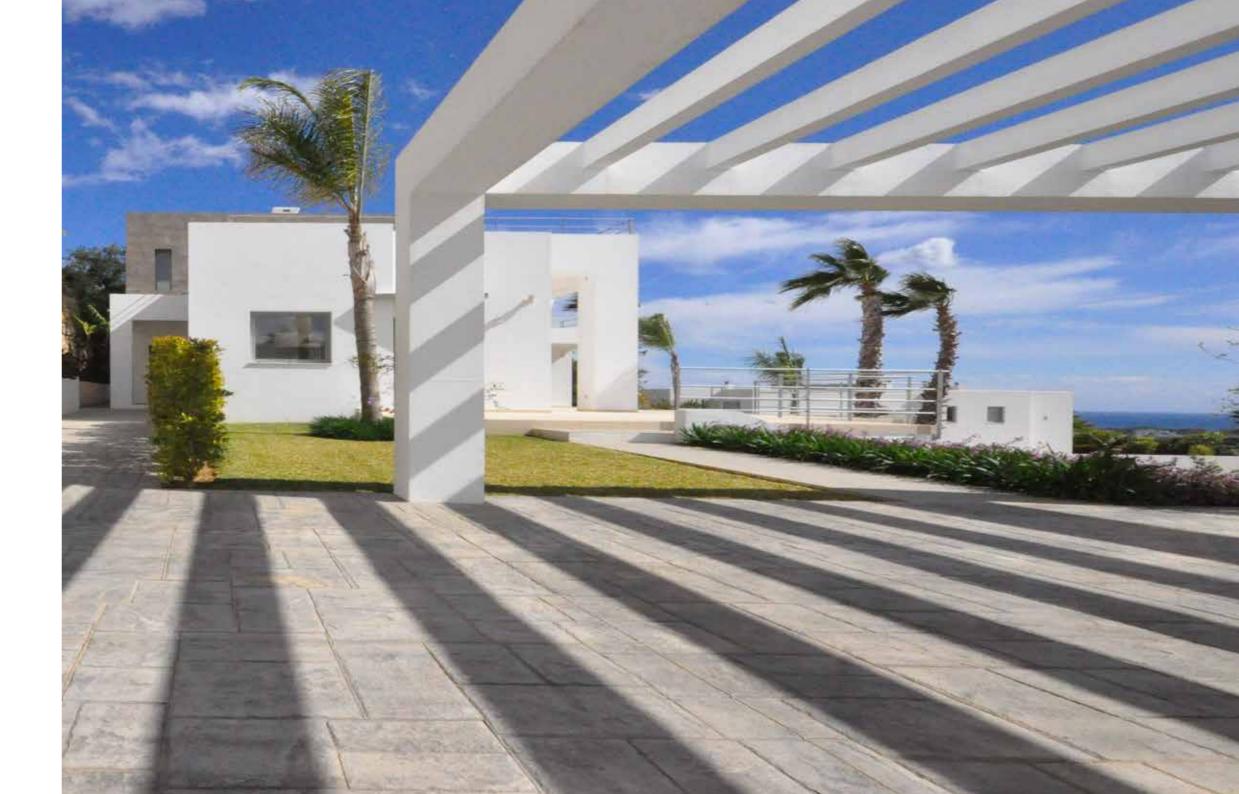

#### PANORAMIC SEA VIEWS

Luxury villa in contemporary architecture combined with materials and finishes of the highest quality in an exclusive residential area in Marbella. South facing main reception room, open plan entertaining, dining, kitchen and reception areas and direct access to the terraces with uninterrupted views of the Mediterranean coast of Africa, the Golf Valley and La Concha. The villa features a contemporary living room with an open gallery, floating staircases with stainless steel railings, a large fireplace and stunning panoramic views from every angle. The basic concept of the design of the living environment was to create a villa that is at the same time open to nature but also sufficiently protected against the climate. The wonderful sea views are maximally utilized with large glass windows on the facades. Large elevated first floor terraces to the front offering superb southerly views to all first floor bedroom suites.

#### INTERNAL & EXTERNAL LIVING

THE AQUATIC
HORIZON COLLECTION

Superb luxury and contemporary villa with internal living area that integrates continuous with the outdoor spaces. The villa offers from its elevated position, uninterrupted sea, mountain and coastal views. The lobby gives way to the bright, contemporary living room with stunning panoramic views and direct access to the garden, infinity pool and terrace.