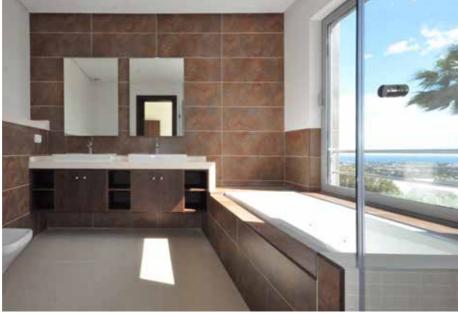

### HIGHEST QUALITIES THROUGHOUT

- Plot size 1.055 m²
  Total built 509.35 m²
- 4 bedrooms
- 4 bathrooms
- 1.650.000€

Architectural, technical and interior details like an open gallery, floating staircase, stainless steel railing, full height windows and a luxury Poggenpohl kitchen make this villa unique and standing out from the rest.