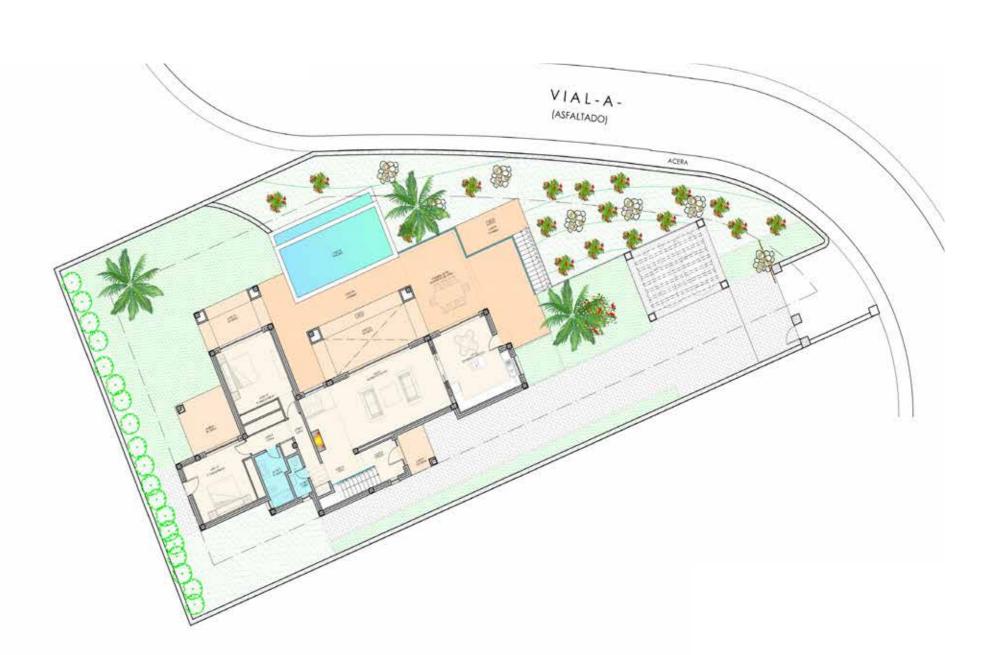

### HIGHEST QUALITIES THROUGHOUT

- Plot size 1.055 m²
  Total built 509.35 m²
- 4 bedrooms
- 4 bathrooms
- 1.650.000€

Architectural, technical and interior details like an open gallery, floating staircase, stainless steel railing, full height windows and a luxury Poggenpohl kitchen make this villa unique and standing out from the rest.