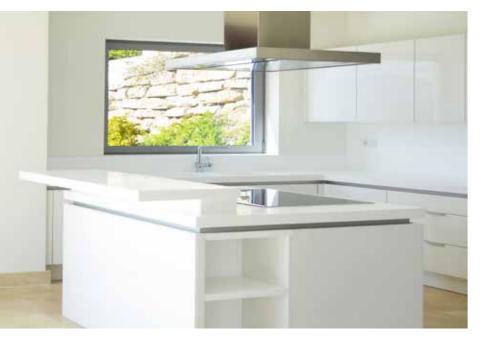

### HIGHEST QUALITIES THROUGHOUT

- Plot size 1.055 m²
  Total built 509.35 m²
- 4 bedrooms
- 4 bathrooms
- 1.650.000€

Architectural, technical and interior details like an open gallery, floating staircase, stainless steel railing, full height windows and a luxury Poggenpohl kitchen make this villa unique and standing out from the rest.