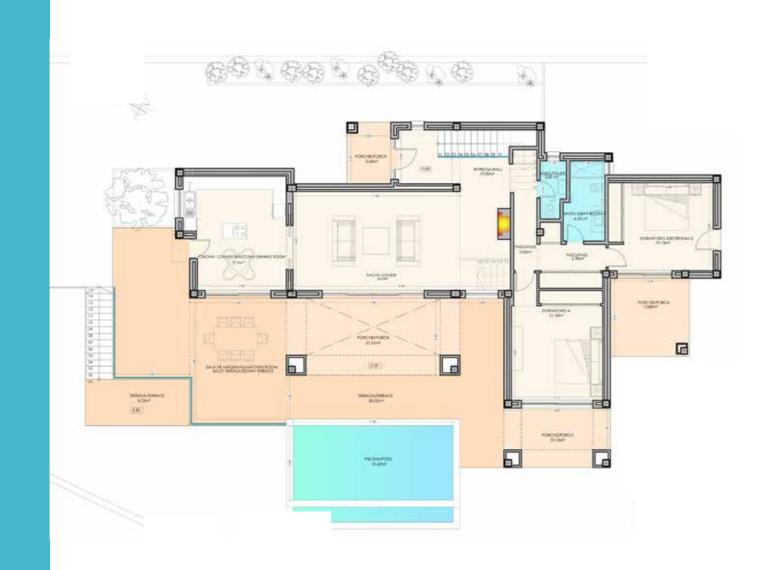

### HIGHEST QUALITIES THROUGHOUT

- Plot size 1.055 m²
  Total built 509.35 m²
- 4 bedrooms
- 4 bathrooms
- 1.650.000€

Architectural, technical and interior details like an open gallery, floating staircase, stainless steel railing, full height windows and a luxury Poggenpohl kitchen make this villa unique and standing out from the rest.