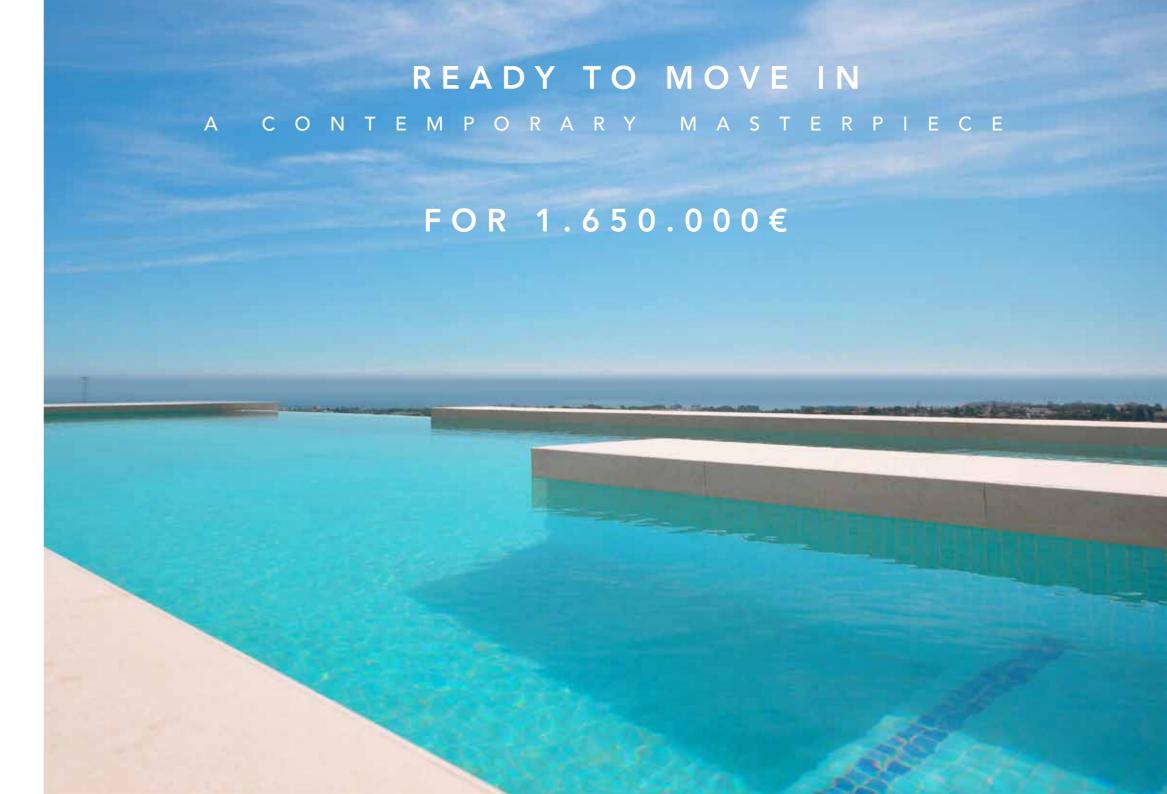

## THE AQUATIC

VILLA WITH AMAZING SEA VIEWS

READY TO MOVE IN

### HIGHEST QUALITIES THROUGHOUT

- Plot size 1.055 m²
  Total built 509.35 m²
- 4 bedrooms
- 4 bathrooms
- 1.650.000€

Architectural, technical and interior details like an open gallery, floating staircase, stainless steel railing, full height windows and a luxury Poggenpohl kitchen make this villa unique and standing out from the rest.