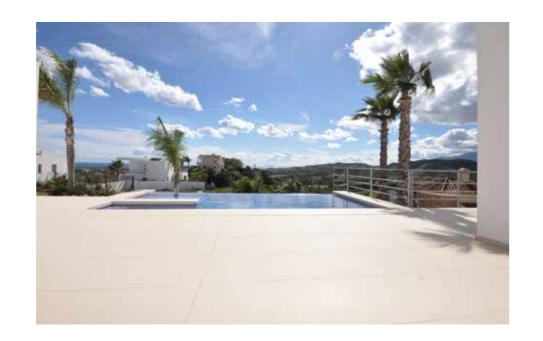

#### PANORAMIC SEA VIEWS

Luxury villa in contemporary architecture combined with materials and finishes of the highest quality in an exclusive residential area in Marbella. South facing main reception room, open plan entertaining, dining, kitchen and reception areas and direct access to the terraces with uninterrupted views of the Mediterranean coast of Africa, the Golf Valley and La Concha. The villa features a contemporary living room with an open gallery, floating staircases with stainless steel railings, a large fireplace and stunning panoramic views from every angle. The basic concept of the design of the living environment was to create a villa that is at the same time open to nature but also sufficiently protected against the climate. The wonderful sea views are maximally utilized with large glass windows on the facades. Large elevated first floor terraces to the front offering superb southerly views to all first floor bedroom suites.

#### INTERNAL & EXTERNAL LIVING

THE AQUATIC
HORIZON COLLECTION

Superb luxury and contemporary villa with internal living area that integrates continuous with the outdoor spaces. The villa offers from its elevated position, uninterrupted sea, mountain and coastal views. The lobby gives way to the bright, contemporary living room with stunning panoramic views and direct access to the garden, infinity pool and terrace.