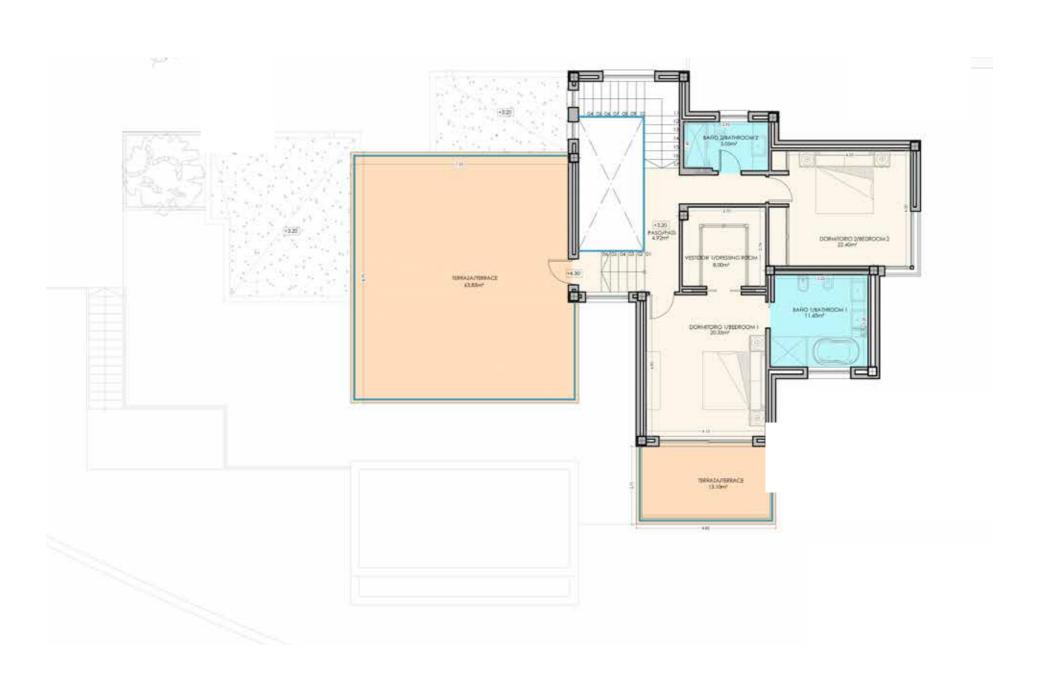

### HIGHEST QUALITIES THROUGHOUT

- Plot size 1.055 m²
  Total built 509.35 m²
- 4 bedrooms
- 4 bathrooms
- 1.650.000€

Architectural, technical and interior details like an open gallery, floating staircase, stainless steel railing, full height windows and a luxury Poggenpohl kitchen make this villa unique and standing out from the rest.