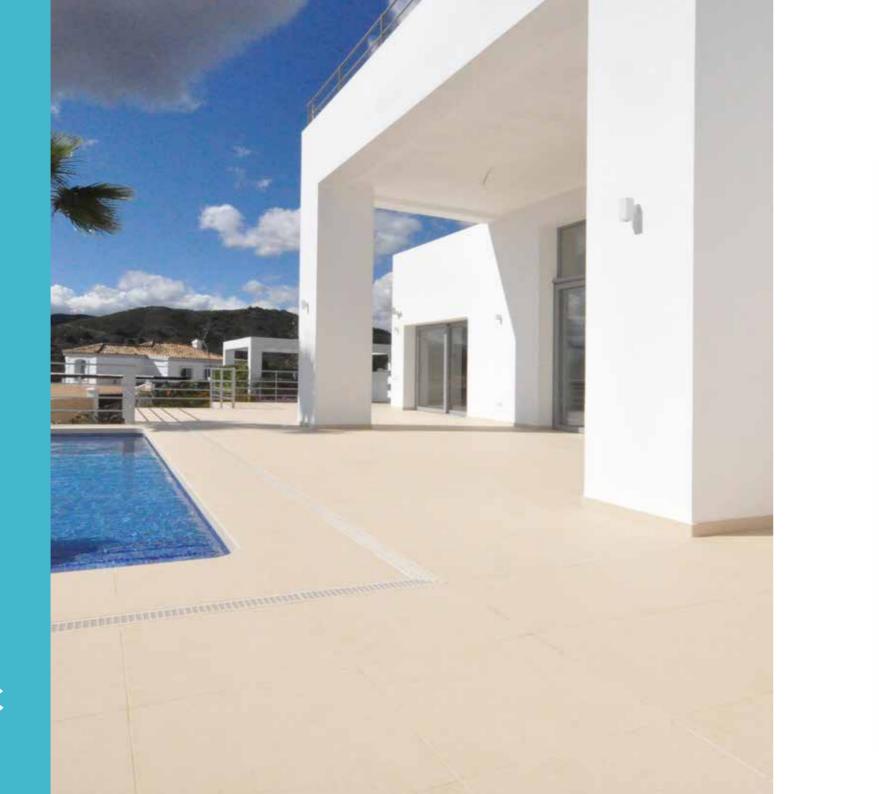

#### PANORAMIC SEA VIEWS

Luxury villa in contemporary architecture combined with materials and finishes of the highest quality in an exclusive residential area in Marbella. South facing main reception room, open plan entertaining, dining, kitchen and reception areas and direct access to the terraces with uninterrupted views of the Mediterranean coast of Africa, the Golf Valley and La Concha. The villa features a contemporary living room with an open gallery, floating staircases with stainless steel railings, a large fireplace and stunning panoramic views from every angle. The basic concept of the design of the living environment was to create a villa that is at the same time open to nature but also sufficiently protected against the climate. The wonderful sea views are maximally utilized with large glass windows on the facades. Large elevated first floor terraces to the front offering superb southerly views to all first floor bedroom suites.

#### INTERNAL & EXTERNAL LIVING

THE AQUATIC
HORIZON COLLECTION

Superb luxury and contemporary villa with internal living area that integrates continuous with the outdoor spaces. The villa offers from its elevated position, uninterrupted sea, mountain and coastal views. The lobby gives way to the bright, contemporary living room with stunning panoramic views and direct access to the garden, infinity pool and terrace.