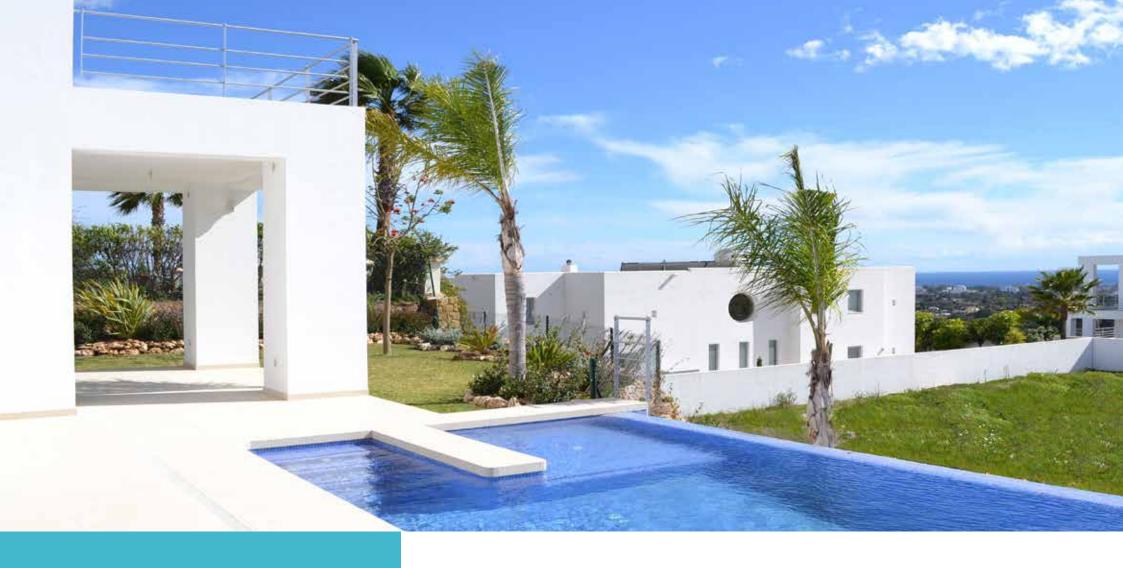

#### PANORAMIC SEA VIEWS

Luxury villa in contemporary architecture combined with materials and finishes of the highest quality in an exclusive residential area in Marbella. South facing main reception room, open plan entertaining, dining, kitchen and reception areas and direct access to the terraces with uninterrupted views of the Mediterranean coast of Africa, the Golf Valley and La Concha. The villa features a contemporary living room with an open gallery, floating staircases with stainless steel railings, a large fireplace and stunning panoramic views from every angle. The basic concept of the design of the living environment was to create a villa that is at the same time open to nature but also sufficiently protected against the climate. The wonderful sea views are maximally utilized with large glass windows on the facades. Large elevated first floor terraces to the front offering superb southerly views to all first floor bedroom suites.

#### INTERNAL & EXTERNAL LIVING

THE AQUATIC
HORIZON COLLECTION

Superb luxury and contemporary villa with internal living area that integrates continuous with the outdoor spaces. The villa offers from its elevated position, uninterrupted sea, mountain and coastal views. The lobby gives way to the bright, contemporary living room with stunning panoramic views and direct access to the garden, infinity pool and terrace.