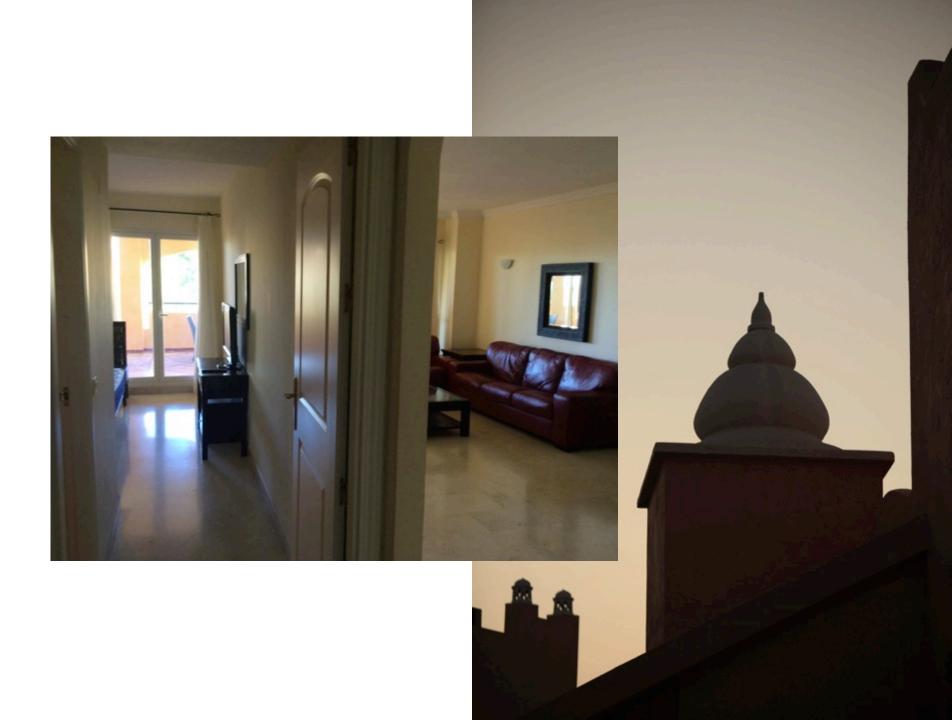

## Family Corner apartment

Corner apartment with 3 bedrooms and 3 bathrooms in Elviria. The apartment has a fully fitted kitchen, nice spacious lounge/dining leading on to a covered terrace. 2 ensuite bathrooms and a separate bathroom, air conditioning hot/cold and a laundry area.

Marble floors throughout the apartment.

There is a garage space and storeroom included.

FULLY EQUIPPED KITCHEN