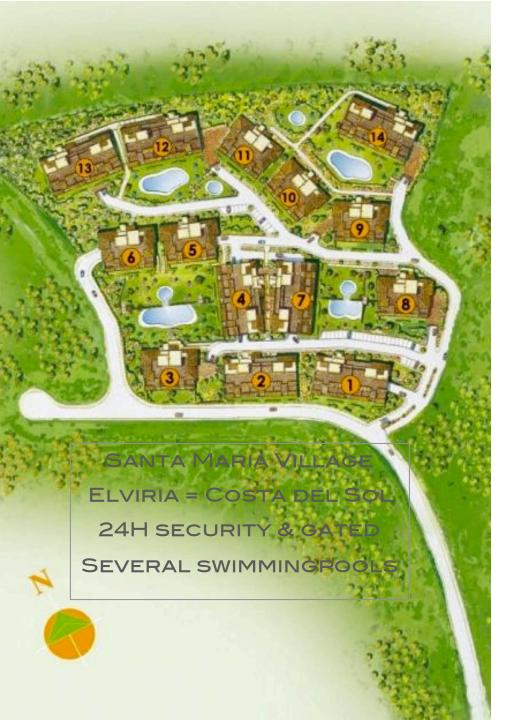

## The Complex

Santa María Village is built in a typical Mediterranean village style with large terraces; cool, comfortable interiors, several swimming pools set in its extensive lush garden areas and stunning views to the mountains and the Mediterranean Sea. The apartments and penthouses have been designed to the best possible advantage for comfort, sunshine and views, and range from two-bedroom apartments to luxurious penthouses with outstanding terraces. A fully gated development with 24 hour security and 8 swimming pools.

## SANTA MARIA VILLAGE - ELVIRIA