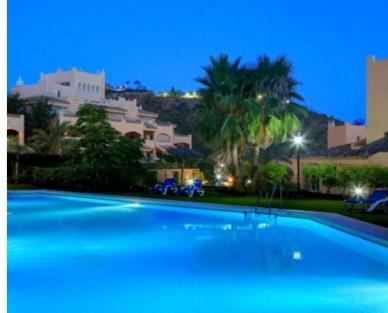

## The Complex

Santa María Village is built in a typical Mediterranean village style with large terraces; cool, comfortable interiors, several swimming pools set in its extensive lush garden areas and stunning views to the mountains and the Mediterranean Sea. The apartments and penthouses have been designed to the best possible advantage for comfort, sunshine and views, and range from two-bedroom apartments to luxurious penthouses with outstanding terraces. A fully gated development with 24 hour security and 8 swimming pools.