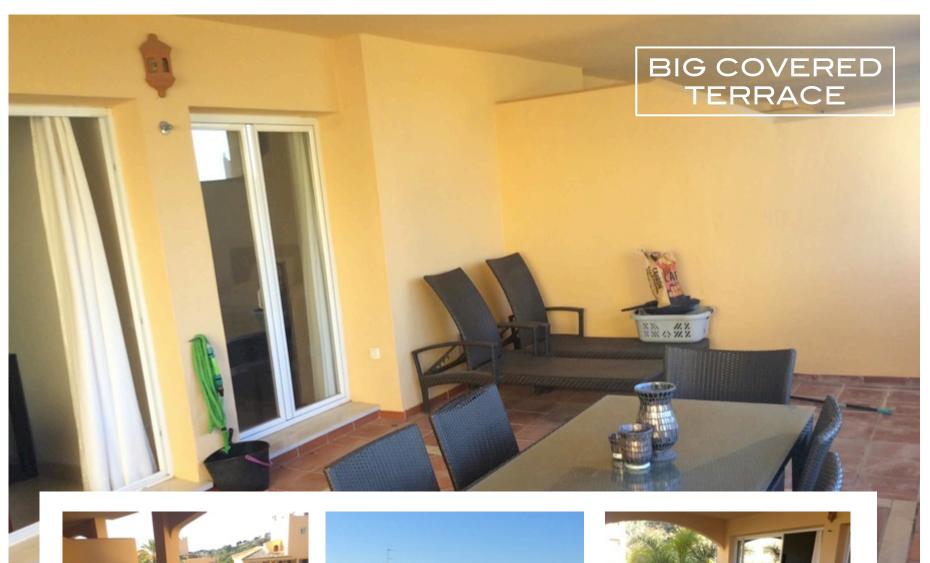

Elviria – Costa del Sol - Spain

Bedrooms 3 | Bathrooms 3 | Built 110 m² | Terrace 40 m² | Price 265.000 €

## Family Corner apartment

Corner apartment with 3 bedrooms and 3 bathrooms in Elviria. The apartment has a fully fitted kitchen, nice spacious lounge/dining leading on to a covered terrace. 2 ensuite bathrooms and a separate bathroom, air conditioning hot/cold and a laundry area.