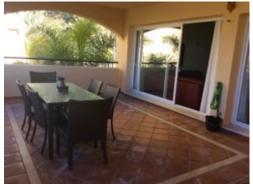

Elviria – Costa del Sol - Spain

Bedrooms 3 | Bathrooms 3 | Built 110 m² | Terrace 40 m² | Price 265.000 €

## Family Corner apartment

Corner apartment with 3 bedrooms and 3 bathrooms in Elviria. The apartment has a fully fitted kitchen, nice spacious lounge/dining leading on to a covered terrace. 2 ensuite bathrooms and a separate bathroom, air conditioning hot/cold and a laundry area.