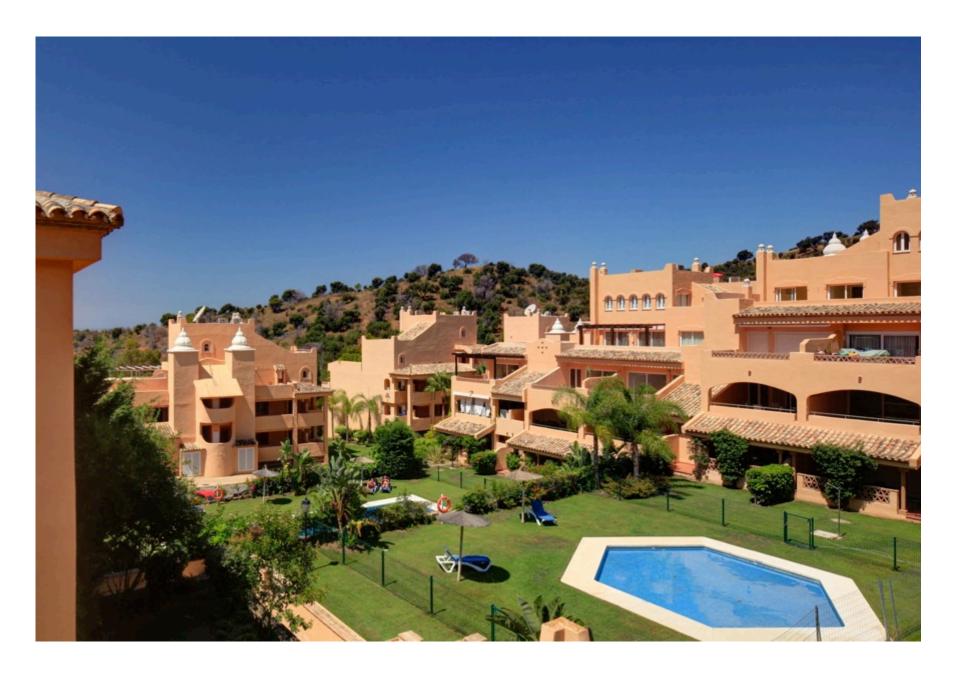

## The Complex

Santa María Village is built in a typical Mediterranean village style with large terraces; cool, comfortable interiors, several swimming pools set in its extensive lush garden areas and stunning views to the mountains and the Mediterranean Sea. The apartments and penthouses have been designed to the best possible advantage for comfort, sunshine and views, and range from two-bedroom apartments to luxurious penthouses with outstanding terraces. A fully gated development with 24 hour security and 8 swimming pools.

## SANTA MARIA VILLAGE - ELVIRIA