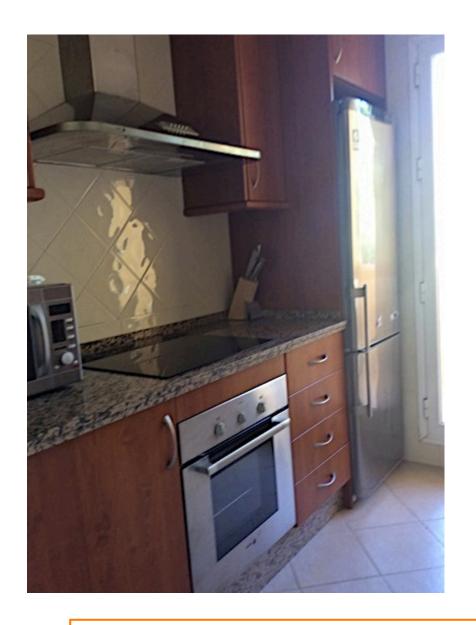

## Family Corner apartment

Corner apartment with 3 bedrooms and 3 bathrooms in Elviria. The apartment has a fully fitted kitchen, nice spacious lounge/dining leading on to a covered terrace. 2 ensuite bathrooms and a separate bathroom, air conditioning hot/cold and a laundry area.

Marble floors throughout the apartment.

There is a garage space and storeroom included.

FULLY EQUIPPED KITCHEN