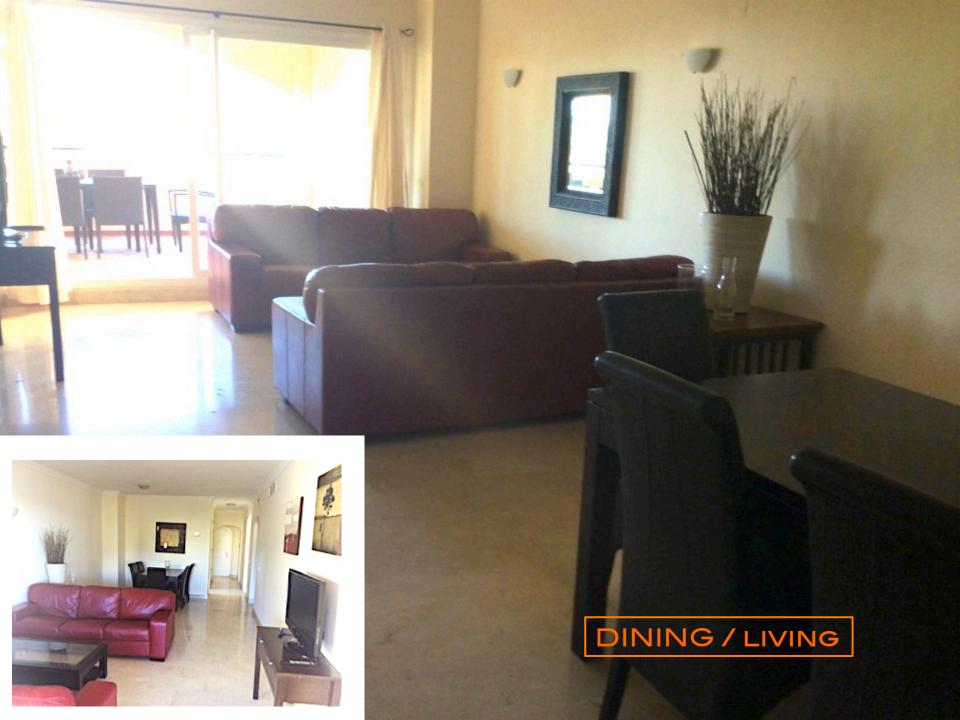

## Family Corner apartment

Corner apartment with 3 bedrooms and 3 bathrooms in Elviria. The apartment has a fully fitted kitchen, nice spacious lounge/dining leading on to a covered terrace. 2 ensuite bathrooms and a separate bathroom, air conditioning hot/cold and a laundry area.

Marble floors throughout the apartment.

There is a garage space and storeroom included.

FULLY EQUIPPED KITCHEN