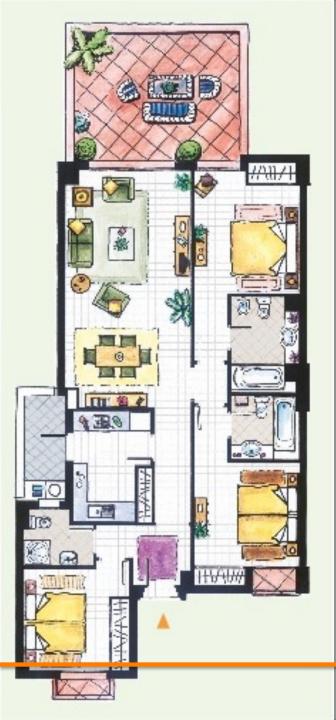

Elviria – Costa del Sol - Spain

Bedrooms 3 | Bathrooms 3 | Built 110 m² | Terrace 40 m² | Price 265.000 €

## Family Corner apartment

Corner apartment with 3 bedrooms and 3 bathrooms in Elviria. The apartment has a fully fitted kitchen, nice spacious lounge/dining leading on to a covered terrace. 2 ensuite bathrooms and a separate bathroom, air conditioning hot/cold and a laundry area.