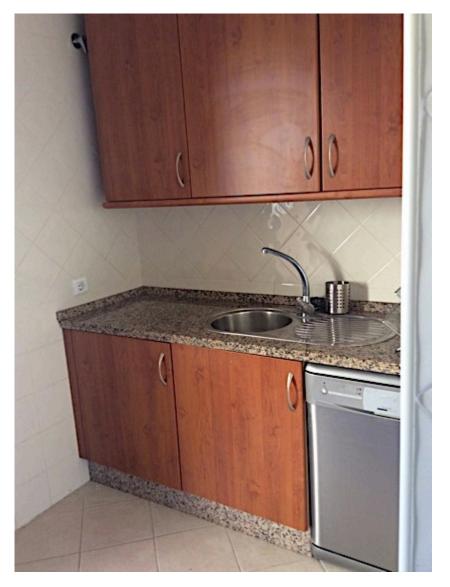

## Family Corner apartment

Corner apartment with 3 bedrooms and 3 bathrooms in Elviria. The apartment has a fully fitted kitchen, nice spacious lounge/dining leading on to a covered terrace. 2 ensuite bathrooms and a separate bathroom, air conditioning hot/cold and a laundry area.

Marble floors throughout the apartment.

There is a garage space and storeroom included.

FULLY EQUIPPED KITCHEN