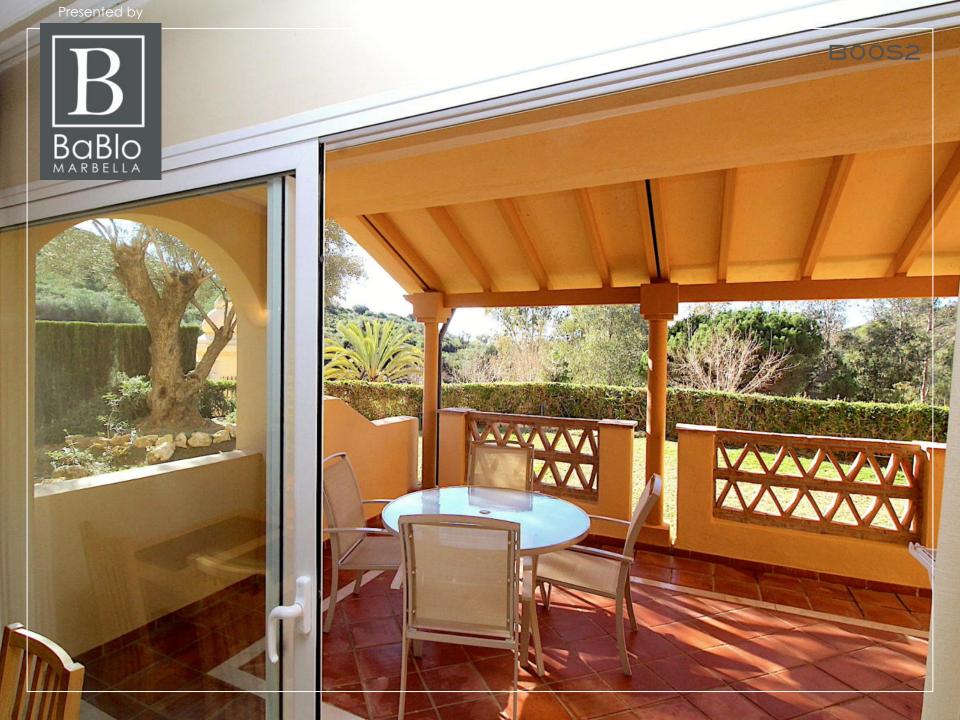

# SANTA MARIA VILLAGE ELVIRIA (MARBELLA)





COSTA DEL SOL - since 1998 REAL ESTA

BEDROOMS 2 | BATHROOMS 2

BUILT 90 M2 | TERRACE 35 M2

GARAGE SPACE & STORAGE









# SPACIOUS COVERED TERRACE & COMMUNAL PRIVATE GARDEN













### ENJOY THE SPANISH LIFESTYLE IN SANTA MARIA VILLAGE







-

MASTER BATHROOM EN SUITE

10

# SANTA MARIA VILLAGE BY NIGHT

1

SECOND BEDROOM & BATHROOM

29

-





Garden apartment 2 beds & 2 baths Storage & Parking space Lift direct from your parking South facing Communal garden with private use Covered terrace Cosy & Safe urbanisation Enclosed community 24hours security Close to Elviria commercial centre Beach & Golf nearby

#### AERIAL OF SANTA MARIA VILLAGE