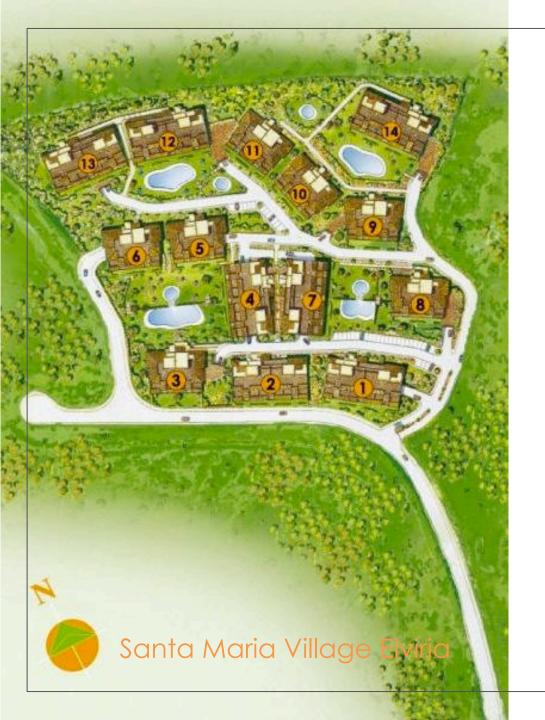

# SANTA MARIA VILLAGE ELVIRIA (MARBELLA)





COSTA DEL SOL - since 1998 REAL ESTA

BEDROOMS 2 | BATHROOMS 2

BUILT 90 M2 | TERRACE 35 M2

GARAGE SPACE & STORAGE









# SPACIOUS COVERED TERRACE & COMMUNAL PRIVATE GARDEN













### ENJOY THE SPANISH LIFESTYLE IN SANTA MARIA VILLAGE







-

MASTER BATHROOM EN SUITE

10

# SANTA MARIA VILLAGE BY NIGHT

1

SECOND BEDROOM & BATHROOM

29

-





Garden apartment 2 beds & 2 baths Storage & Parking space Lift direct from your parking South facing Communal garden with private use Covered terrace Cosy & Safe urbanisation Enclosed community 24hours security Close to Elviria commercial centre Beach & Golf nearby

#### AERIAL OF SANTA MARIA VILLAGE