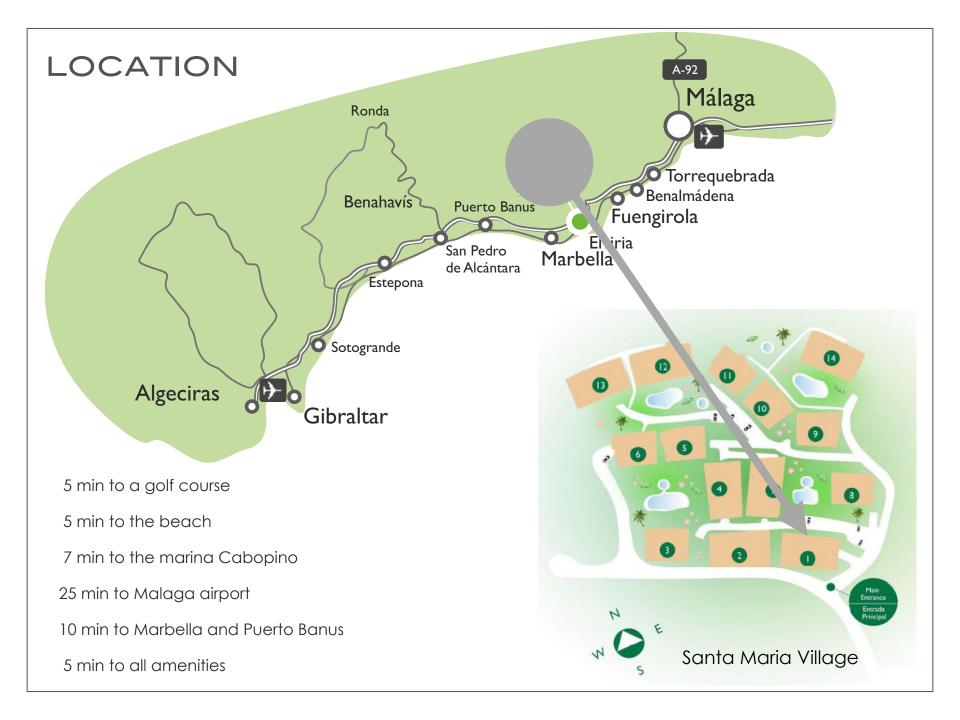

# SANTA MARIA VILLAGE ELVIRIA (MARBELLA)





COSTA DEL SOL - since 1998 REAL ESTA

BEDROOMS 2 | BATHROOMS 2

BUILT 90 M2 | TERRACE 35 M2

GARAGE SPACE & STORAGE









# SPACIOUS COVERED TERRACE & COMMUNAL PRIVATE GARDEN













### ENJOY THE SPANISH LIFESTYLE IN SANTA MARIA VILLAGE







-

MASTER BATHROOM EN SUITE

10

# SANTA MARIA VILLAGE BY NIGHT

1

SECOND BEDROOM & BATHROOM

29

-





Garden apartment 2 beds & 2 baths Storage & Parking space Lift direct from your parking South facing Communal garden with private use Covered terrace Cosy & Safe urbanisation Enclosed community 24hours security Close to Elviria commercial centre Beach & Golf nearby

#### AERIAL OF SANTA MARIA VILLAGE