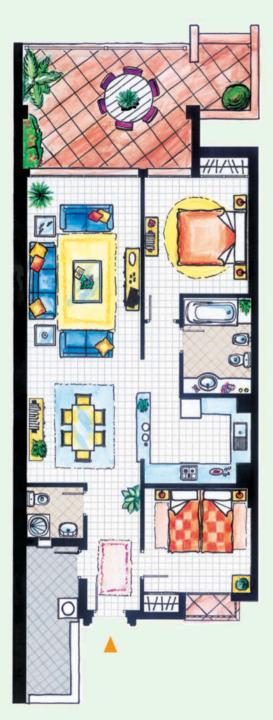

# SANTA MARIA VILLAGE ELVIRIA (MARBELLA)

COSTA DEL SOL - since 1998 REAL ESTA

BEDROOMS 2 | BATHROOMS 2

BUILT 90 M2 | TERRACE 35 M2

GARAGE SPACE & STORAGE

# SANTA MARIA VILLAGE BY NIGHT

1

SECOND BEDROOM & BATHROOM

29

-

Garden apartment 2 beds & 2 baths Storage & Parking space Lift direct from your parking South facing Communal garden with private use Covered terrace Cosy & Safe urbanisation Enclosed community 24hours security Close to Elviria commercial centre Beach & Golf nearby