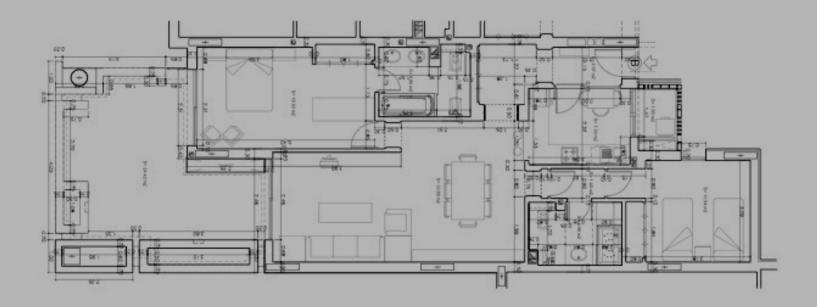

BOOTH. THE ILLUMINATED EXTERIOR POOLS AND THE CHILDREN'S POOL TOGETHER WITH LEISURE AREAS WHERE YOU CAN FIND A HEATED POOL, COVERED PADDLE COURTS WITH GLASS WALLS AND INDOOR SPACE FOR SOCIAL ACTIVITIES MAKE THE APARTMENTS AN IDEAL SOLUTION FOR FIRST RESIDENCE AS WELL AS TO ENJOY A SECOND RESIDENCE WITH UNIQUE LANDSCAPE.

RARELY CAN YOU FIND A NEWLY BUILT FRONTLINE PROMOTION BETWEEN THE INTERNATIONALLY KNOWN PUERTO BANUS IN MARBELLA AND ESTEPONA - THIS IS THE NEW GOLDEN MILE.

THIS COMPLEX IS LOCATED ON FIRST LINE BEACH. NEXT TO THE EXCLUSIVE HOTEL KEMPINSKI AND SURROUNDED BY LUXURY RESORTS. THE MANY GOLF COURSES IN THE VERY PROXIMITY AND ALL THE SERVICES THE AREA OFFERS MAKE THIS PROJECT A MAGNIFICENT AND UNBEATABLE BUYING OR INVESTMENT OPPORTUNITY.













FLOORPLAN EXAMPLE













## FLOORPLAN EXAMPLE







Spain T 0034 952 932 958 M 0034 616 922 248 BaBlomarbella.com info@bablomarbella.com

The Netherlands T 0031 332 012 946 M 0031 611 740 923