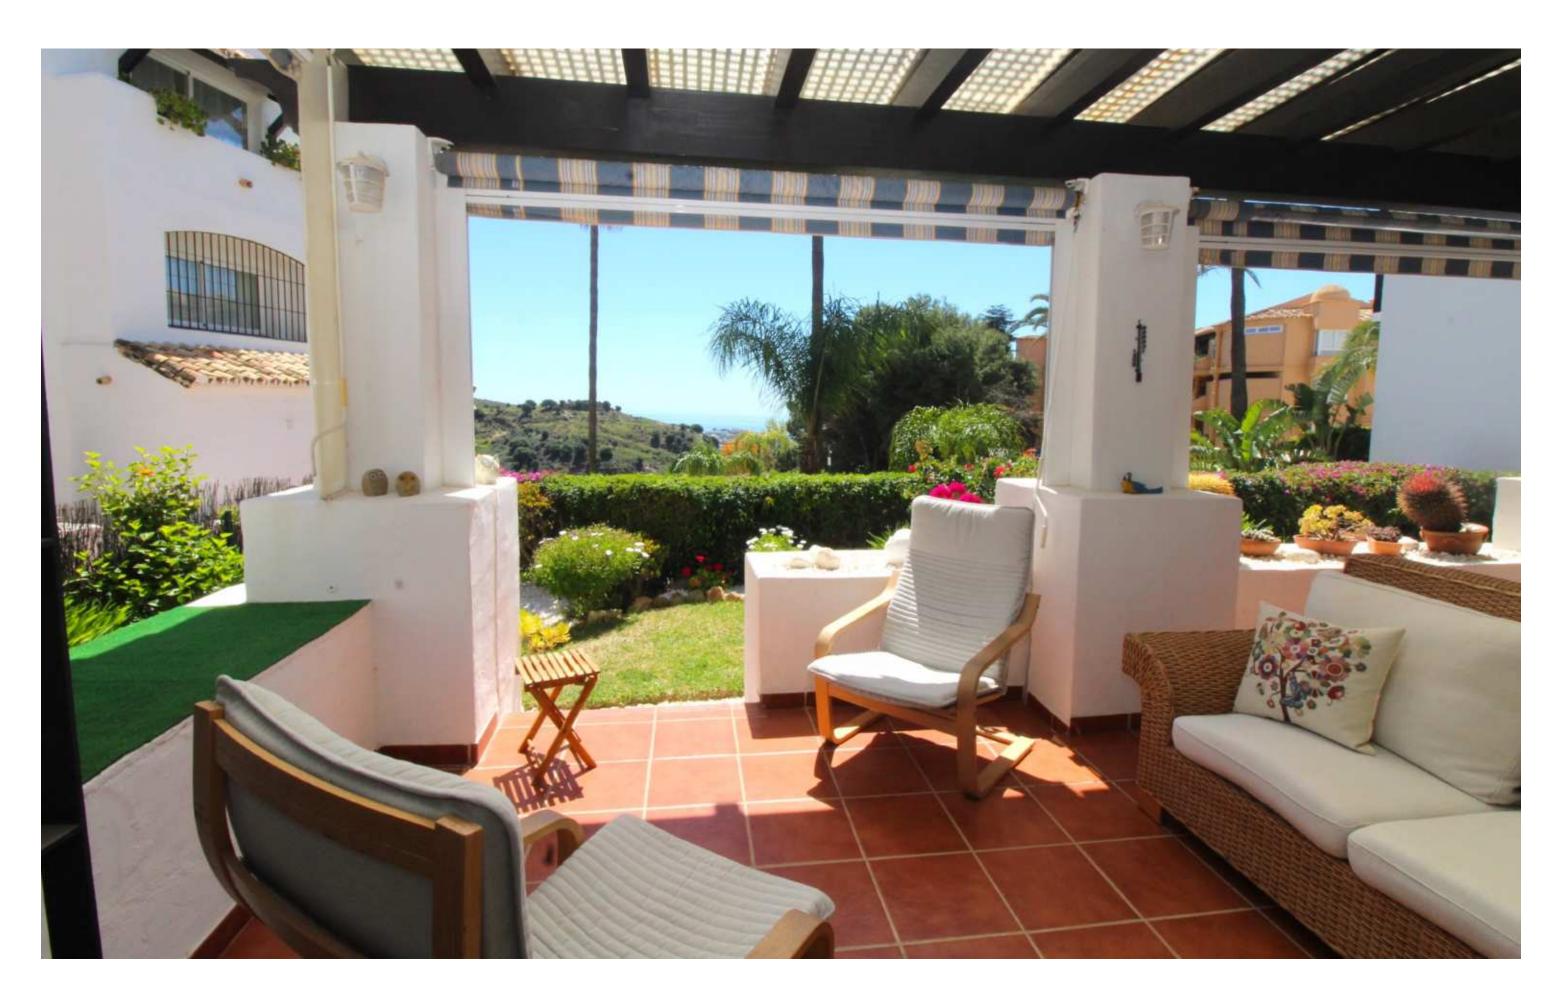

#### Bungalow style apartment with beautiful seaviews

Charming garden apartment with 2 bedrooms and 2 bathrooms in the upper part of Calahonda just 15 minutes drive from Marbella and five minutes drive to the Mediterranean Sea. Flowing layout with all rooms facing south and a beautiful outdoor area, a terrace with pergola over the entire length of the living area and adjacent a pretty private enclosed garden. Great views to the sea!

The south facing apartment built 102m2 with front and side terraces totalling 45m2 and a private garden with a variety of plants and flowers. This well-kept bungalow style apartment is a lovely, modern attractive property.

covered terrace

kitchen & laundry

SPAIN T 0034 952 932 958 M 0034 616 922 248 THE NETHERLANDS T 0031303200802 M 0031611740923

INFO@BABLOMARBELLA.COM

WWW.BABLOMARBELLA.COM