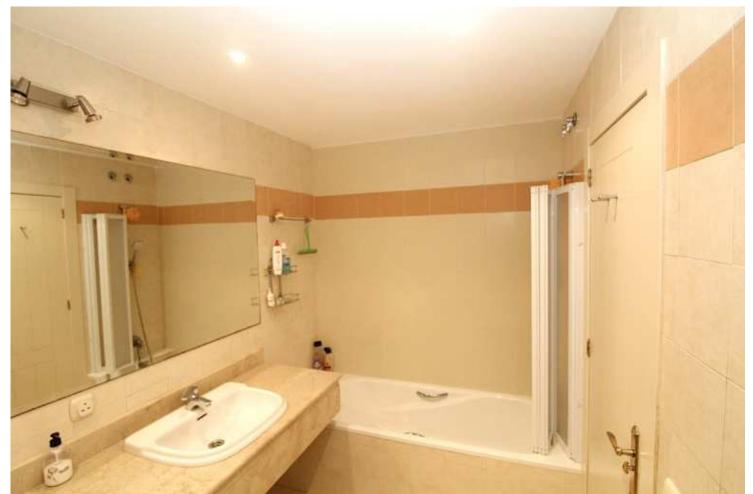

Ample living-dining room with two large patio doors providing plenty of natural light. The master bedroom has got an ensuite bathroom and fitted cupboards, the guest bedroom with fitted cupboards has a separate bathroom. Fully equipped kitchen with laundry. The property has its own private entrance accesible by stairs. Custom made wooden garden shed on the side terrace. Fibre optic connection.

living area

elevated garden apartment

el Albaicin

living

master bedroom & bathroom

guest bedroom & bathroom

floor plan

living & dining