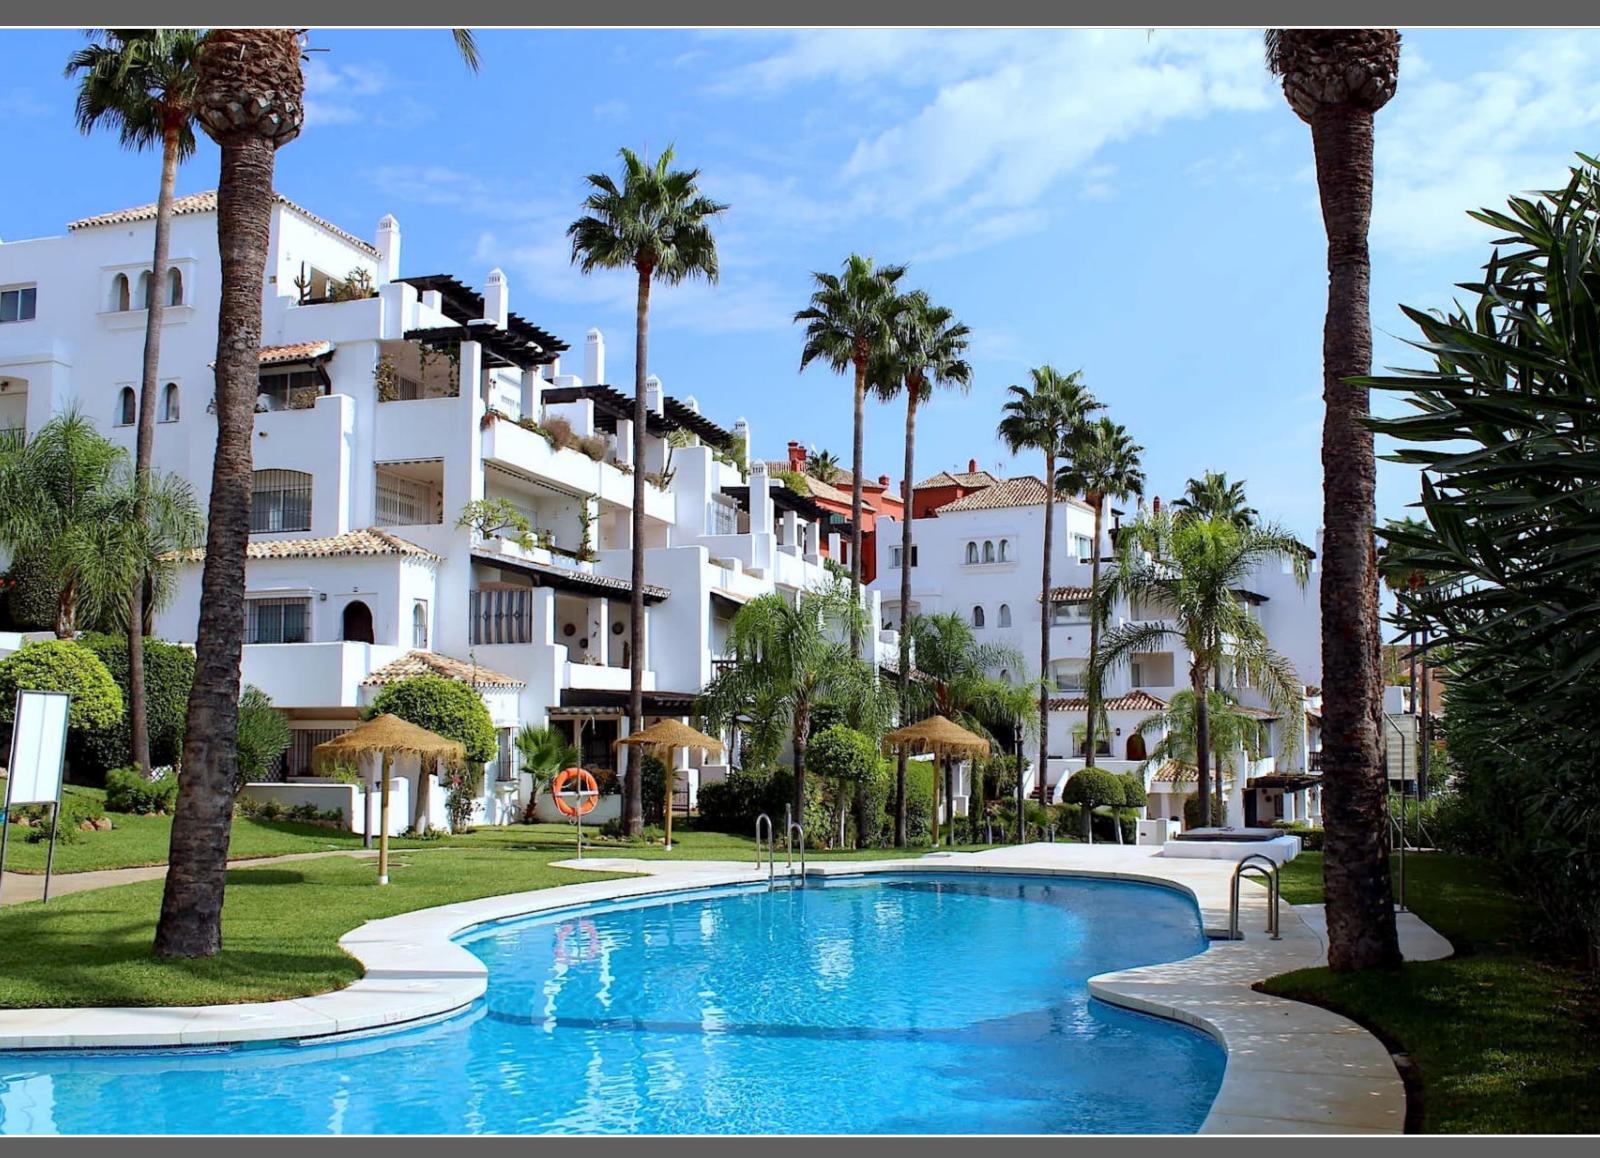

#### Bungalow style apartment with beautiful seaviews

Charming garden apartment with 2 bedrooms and 2 bathrooms in the upper part of Calahonda just 15 minutes drive from Marbella and five minutes drive to the Mediterranean Sea. Flowing layout with all rooms facing south and a beautiful outdoor area, a terrace with pergola over the entire length of the living area and adjacent a pretty private enclosed garden. Great views to the sea!

The south facing apartment built 102m2 with front and side terraces totalling 45m2 and a private garden with a variety of plants and flowers. This well-kept bungalow style apartment is a lovely, modern attractive property.

The apartment forms part of a small gated community with communal pool and mature tropical gardens. Ample parking within complex. Well worth a visit!

Within walking distance you find a few restaurants and a bus stop which takes you to La Cala de Mijas, a shopping centre and the beach. Calahonda has got several supermarkets, banks, restaurants, bars, a 9 hole golf course and a lot more facilities. Malaga airport is 25 min drive and Marbella is a 15 min drive.