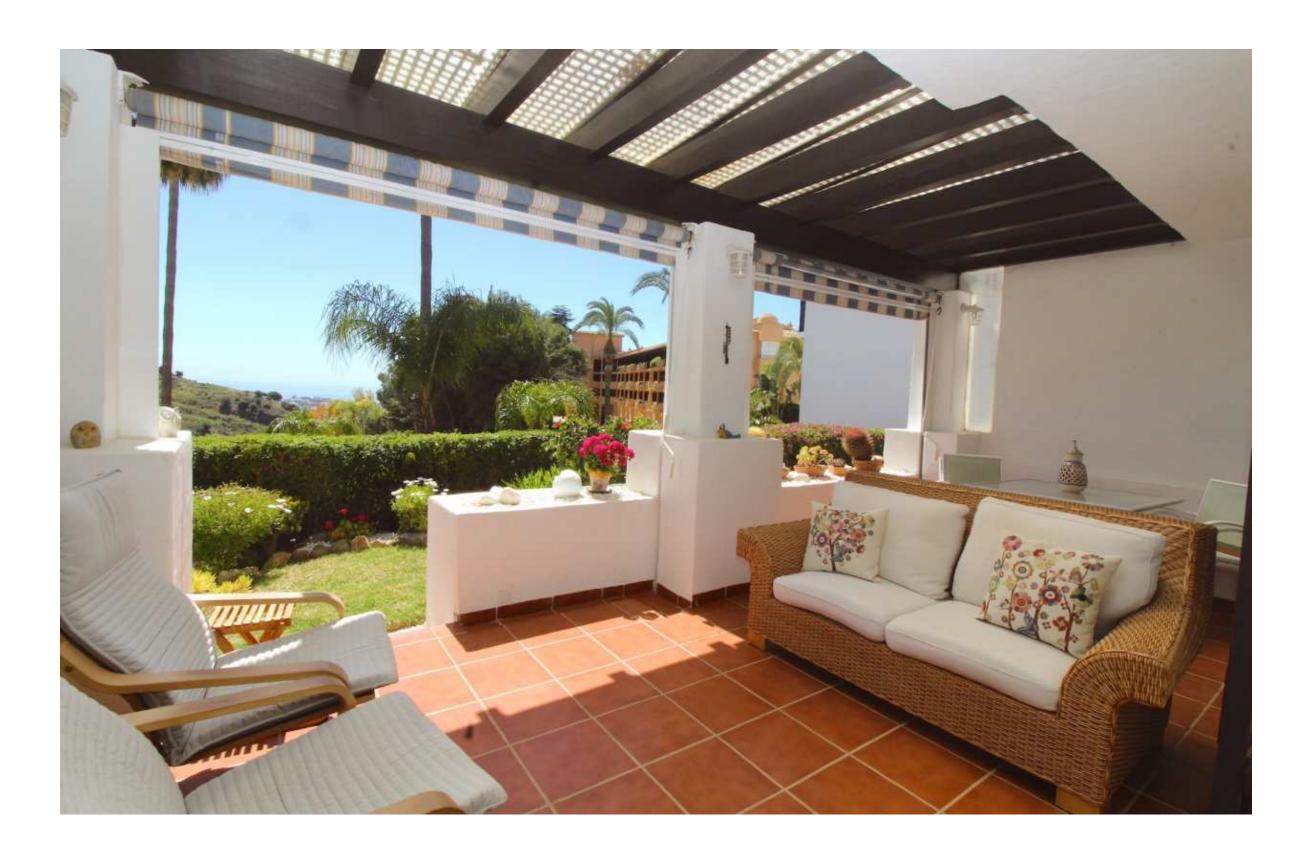

#### Bungalow style apartment with beautiful seaviews

Charming garden apartment with 2 bedrooms and 2 bathrooms in the upper part of Calahonda just 15 minutes drive from Marbella and five minutes drive to the Mediterranean Sea. Flowing layout with all rooms facing south and a beautiful outdoor area, a terrace with pergola over the entire length of the living area and adjacent a pretty private enclosed garden. Great views to the sea!

The south facing apartment built 102m2 with front and side terraces totalling 45m2 and a private garden with a variety of plants and flowers. This well-kept bungalow style apartment is a lovely, modern attractive property.

covered terrace

kitchen & laundry

SPAIN T 0034 952 932 958 M 0034 616 922 248 THE NETHERLANDS T 0031303200802 M 0031611740923

INFO@BABLOMARBELLA.COM

WWW.BABLOMARBELLA.COM