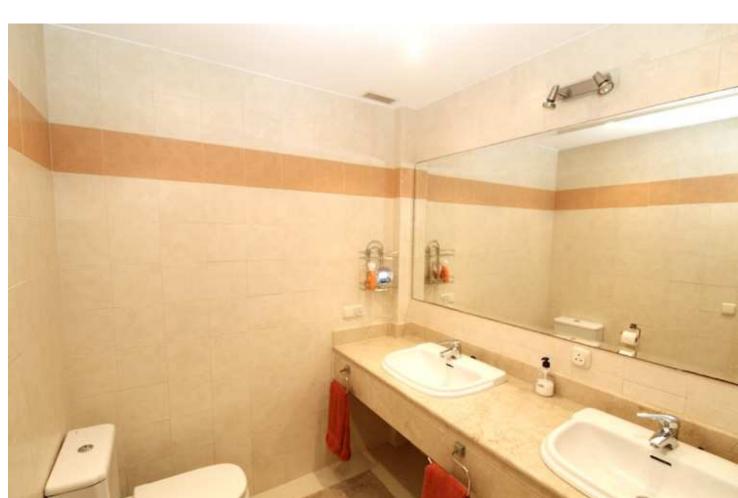

Ample living-dining room with two large patio doors providing plenty of natural light. The master bedroom has got an ensuite bathroom and fitted cupboards, the guest bedroom with fitted cupboards has a separate bathroom. Fully equipped kitchen with laundry. The property has its own private entrance accesible by stairs. Custom made wooden garden shed on the side terrace. Fibre optic connection.

living area

elevated garden apartment

el Albaicin

living

master bedroom & bathroom

guest bedroom & bathroom

floor plan

living & dining