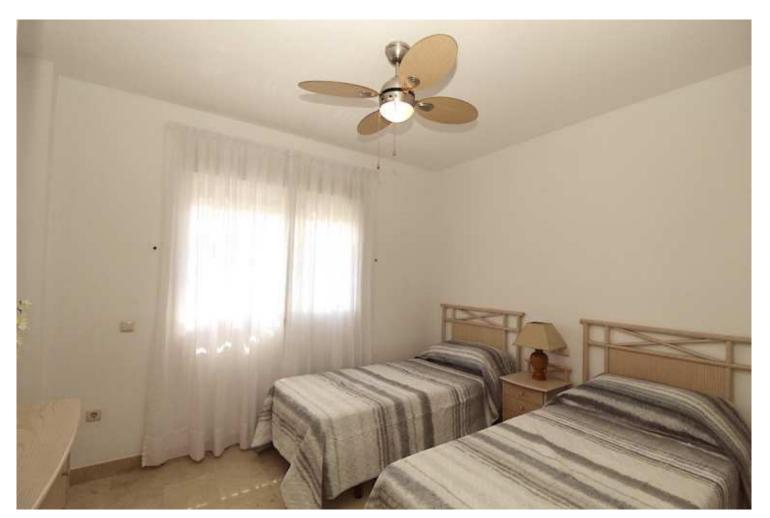

Ample living-dining room with two large patio doors providing plenty of natural light. The master bedroom has got an ensuite bathroom and fitted cupboards, the guest bedroom with fitted cupboards has a separate bathroom. Fully equipped kitchen with laundry. The property has its own private entrance accesible by stairs. Custom made wooden garden shed on the side terrace. Fibre optic connection.

living area

elevated garden apartment

el Albaicin

living

master bedroom & bathroom

guest bedroom & bathroom

floor plan

living & dining