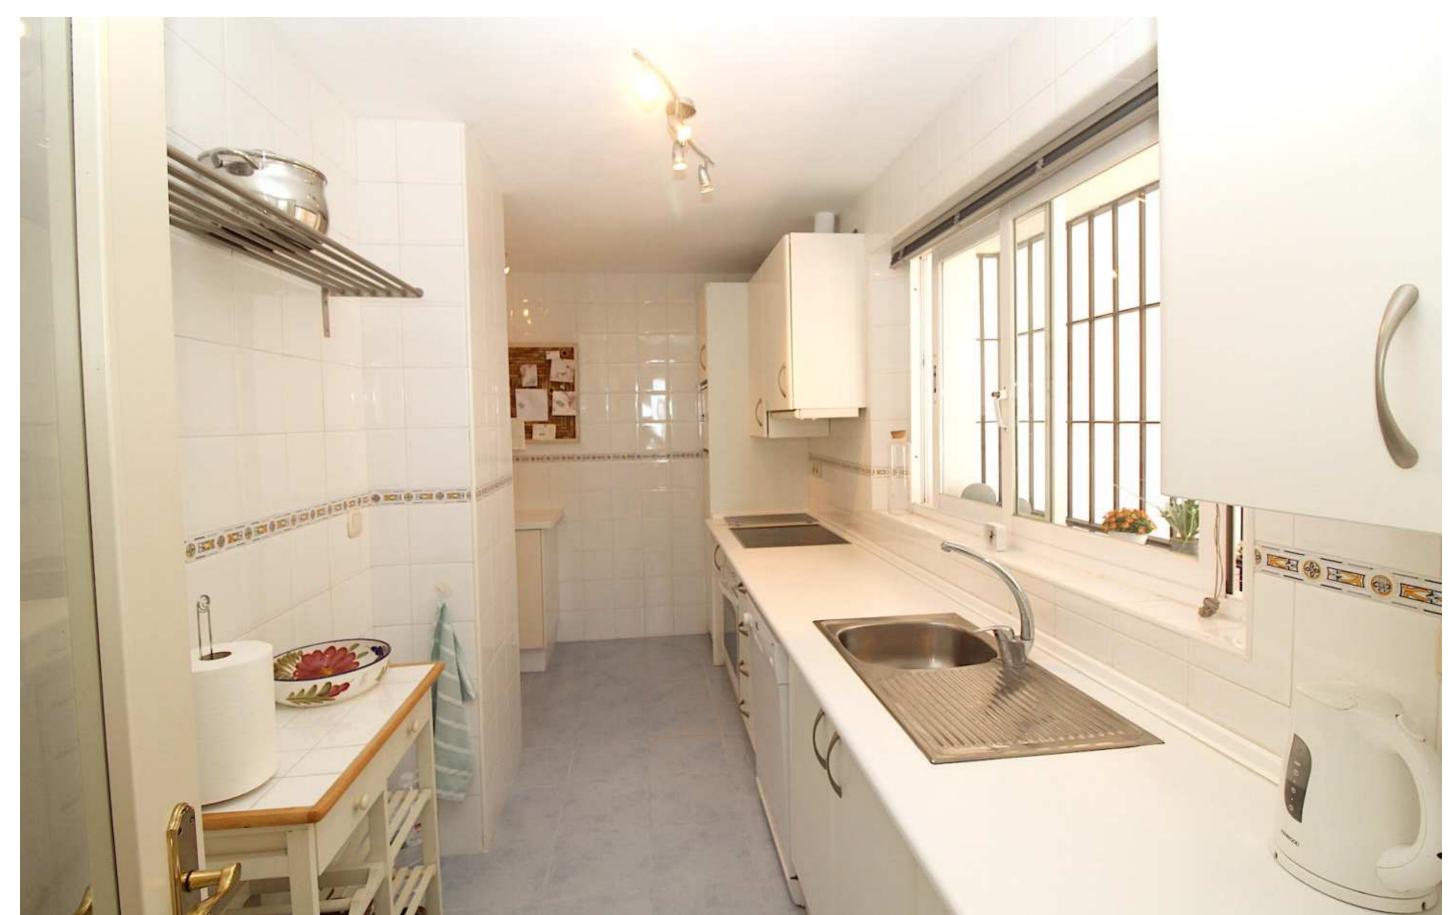

Ample living-dining room with two large patio doors providing plenty of natural light. The master bedroom has got an ensuite bathroom and fitted cupboards, the guest bedroom with fitted cupboards has a separate bathroom. Fully equipped kitchen with laundry. The property has its own private entrance accesible by stairs. Custom made wooden garden shed on the side terrace. Fibre optic connection.

covered terrace

kitchen & laundry

SPAIN T 0034 952 932 958 M 0034 616 922 248 THE NETHERLANDS T 0031303200802 M 0031611740923

INFO@BABLOMARBELLA.COM

WWW.BABLOMARBELLA.COM