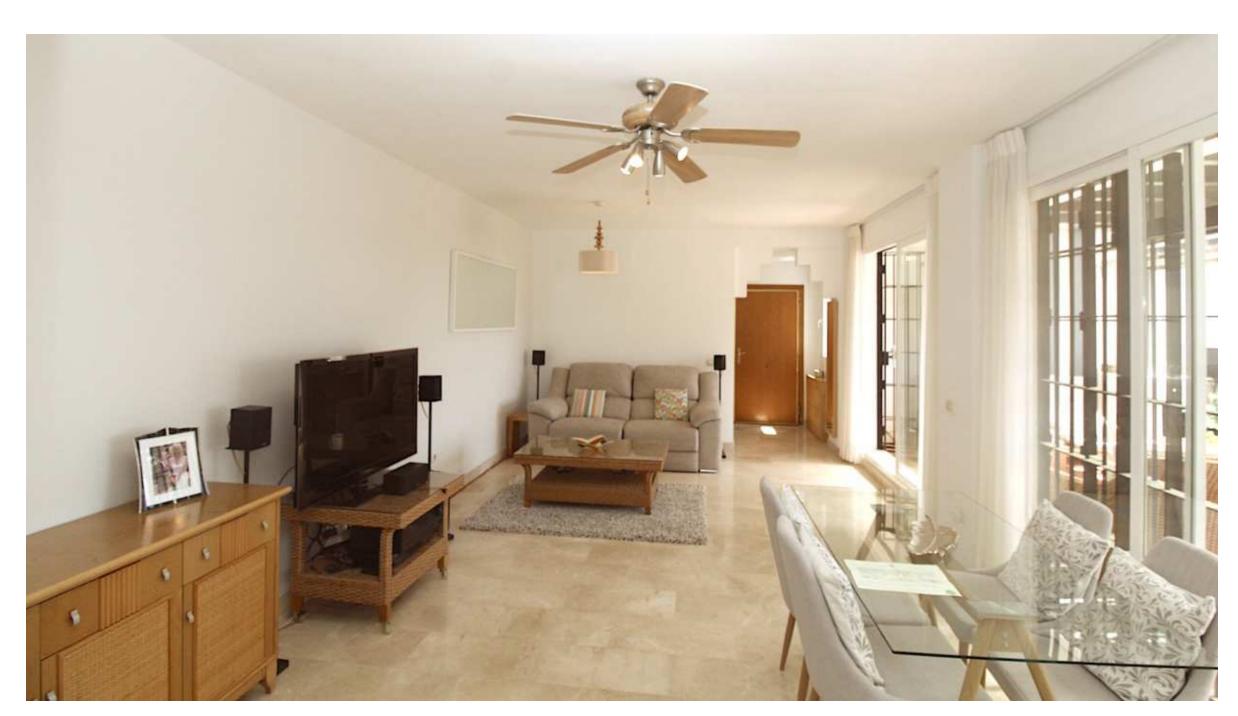

Ample living-dining room with two large patio doors providing plenty of natural light. The master bedroom has got an ensuite bathroom and fitted cupboards, the guest bedroom with fitted cupboards has a separate bathroom. Fully equipped kitchen with laundry. The property has its own private entrance accesible by stairs. Custom made wooden garden shed on the side terrace. Fibre optic connection.

living area

elevated garden apartment

el Albaicin

living

master bedroom & bathroom

guest bedroom & bathroom

floor plan

living & dining