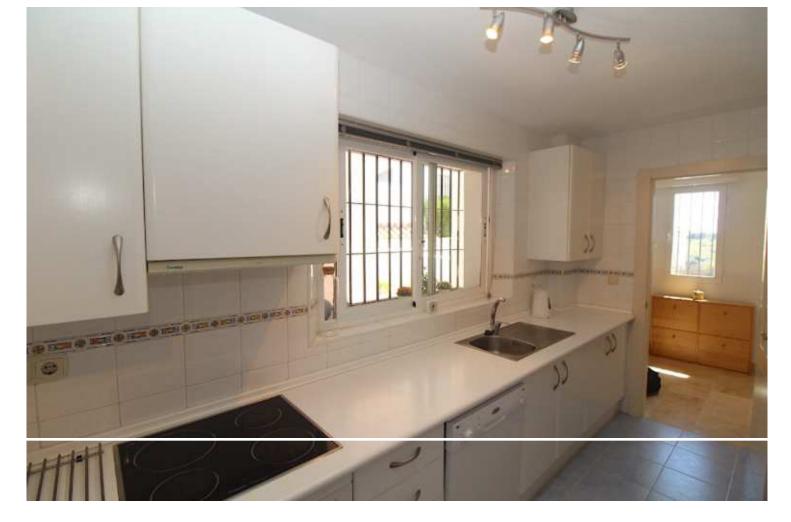

Ample living-dining room with two large patio doors providing plenty of natural light. The master bedroom has got an ensuite bathroom and fitted cupboards, the guest bedroom with fitted cupboards has a separate bathroom. Fully equipped kitchen with laundry. The property has its own private entrance accesible by stairs. Custom made wooden garden shed on the side terrace. Fibre optic connection.

covered terrace

kitchen & laundry

SPAIN T 0034 952 932 958 M 0034 616 922 248 THE NETHERLANDS T 0031303200802 M 0031611740923

INFO@BABLOMARBELLA.COM

WWW.BABLOMARBELLA.COM