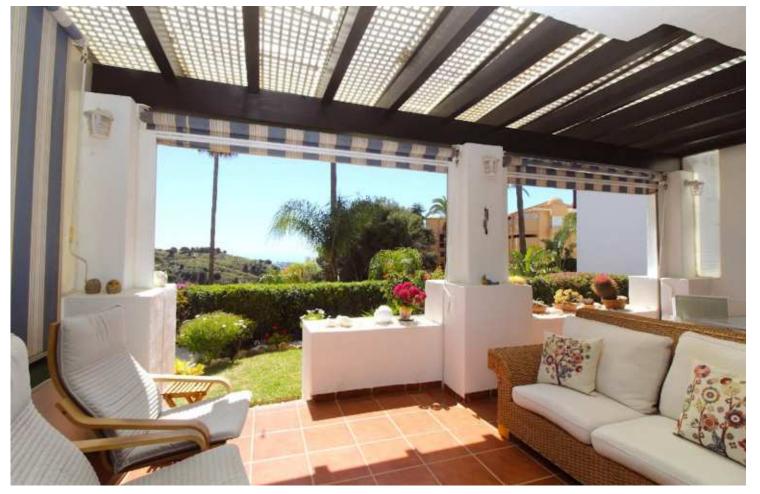

#### Bungalow style apartment with beautiful seaviews

Charming garden apartment with 2 bedrooms and 2 bathrooms in the upper part of Calahonda just 15 minutes drive from Marbella and five minutes drive to the Mediterranean Sea. Flowing layout with all rooms facing south and a beautiful outdoor area, a terrace with pergola over the entire length of the living area and adjacent a pretty private enclosed garden. Great views to the sea!

The south facing apartment built 102m2 with front and side terraces totalling 45m2 and a private garden with a variety of plants and flowers. This well-kept bungalow style apartment is a lovely, modern attractive property.