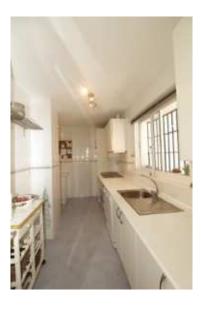

Ample living-dining room with two large patio doors providing plenty of natural light. The master bedroom has got an ensuite bathroom and fitted cupboards, the guest bedroom with fitted cupboards has a separate bathroom. Fully equipped kitchen with laundry. The property has its own private entrance accesible by stairs. Custom made wooden garden shed on the side terrace. Fibre optic connection.

covered terrace

kitchen & laundry

SPAIN T 0034 952 932 958 M 0034 616 922 248 THE NETHERLANDS T 0031303200802 M 0031611740923

INFO@BABLOMARBELLA.COM

WWW.BABLOMARBELLA.COM