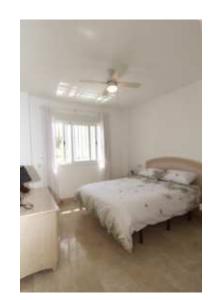

Ample living-dining room with two large patio doors providing plenty of natural light. The master bedroom has got an ensuite bathroom and fitted cupboards, the guest bedroom with fitted cupboards has a separate bathroom. Fully equipped kitchen with laundry. The property has its own private entrance accesible by stairs. Custom made wooden garden shed on the side terrace. Fibre optic connection.