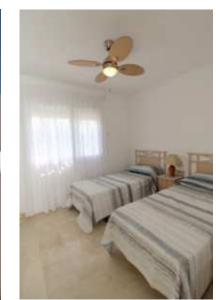

Ample living-dining room with two large patio doors providing plenty of natural light. The master bedroom has got an ensuite bathroom and fitted cupboards, the guest bedroom with fitted cupboards has a separate bathroom. Fully equipped kitchen with laundry. The property has its own private entrance accesible by stairs. Custom made wooden garden shed on the side terrace. Fibre optic connection.

living area

elevated garden apartment

el Albaicin

living

master bedroom & bathroom

guest bedroom & bathroom

floor plan

living & dining