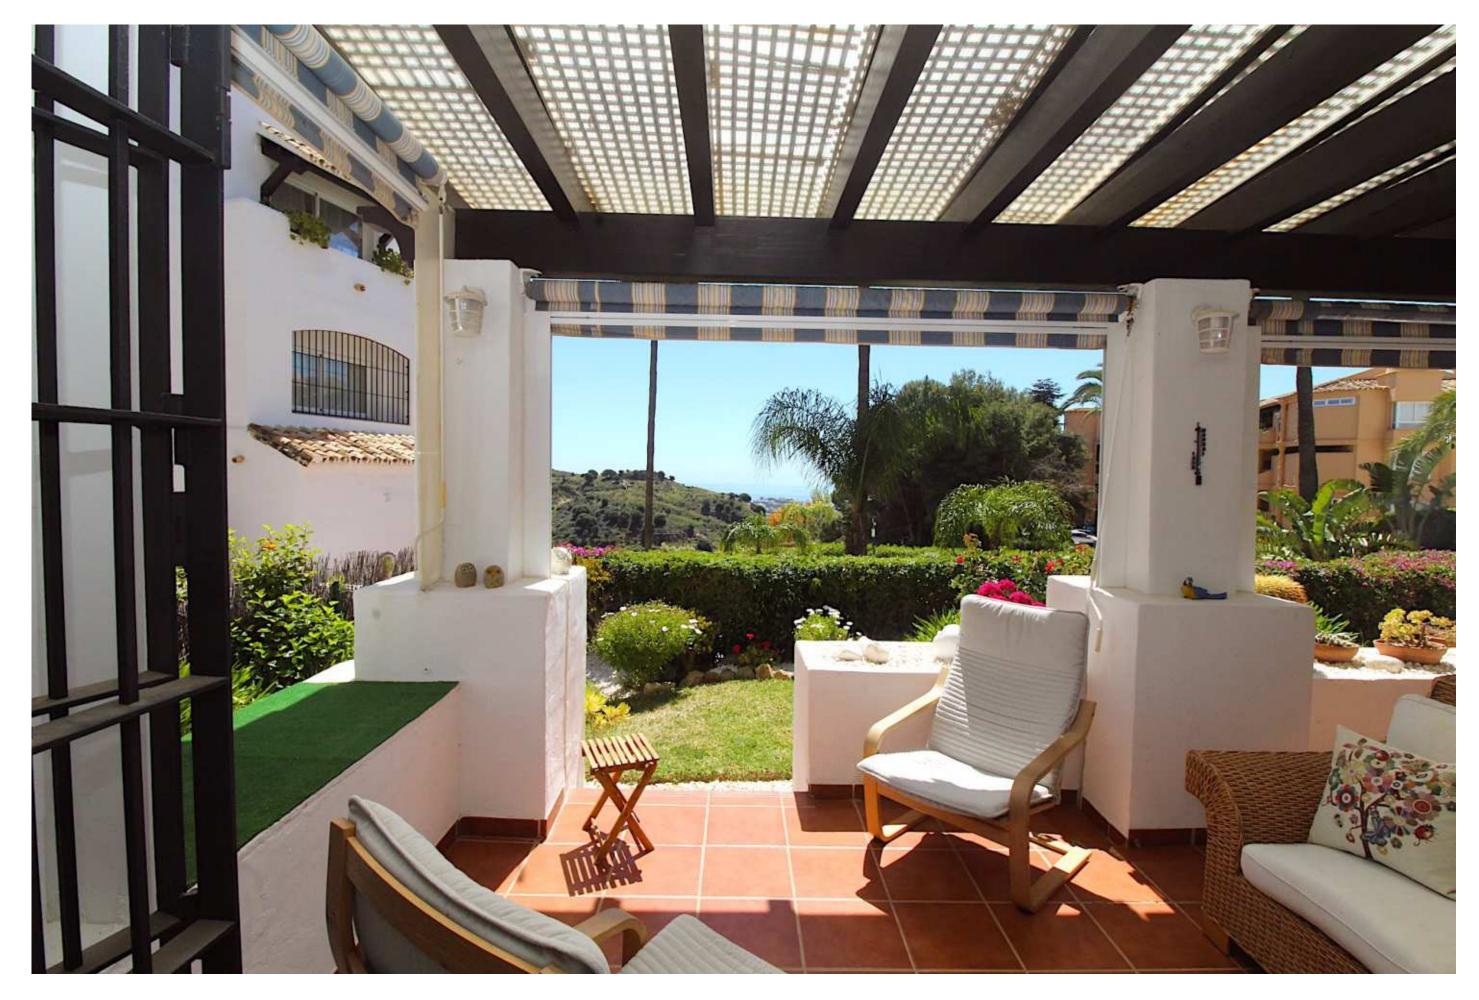

#### Bungalow style apartment with beautiful seaviews

Charming garden apartment with 2 bedrooms and 2 bathrooms in the upper part of Calahonda just 15 minutes drive from Marbella and five minutes drive to the Mediterranean Sea. Flowing layout with all rooms facing south and a beautiful outdoor area, a terrace with pergola over the entire length of the living area and adjacent a pretty private enclosed garden. Great views to the sea!

The south facing apartment built 102m2 with front and side terraces totalling 45m2 and a private garden with a variety of plants and flowers. This well-kept bungalow style apartment is a lovely, modern attractive property.

covered terrace

kitchen & laundry

SPAIN T 0034 952 932 958 M 0034 616 922 248 THE NETHERLANDS T 0031303200802 M 0031611740923

INFO@BABLOMARBELLA.COM

WWW.BABLOMARBELLA.COM