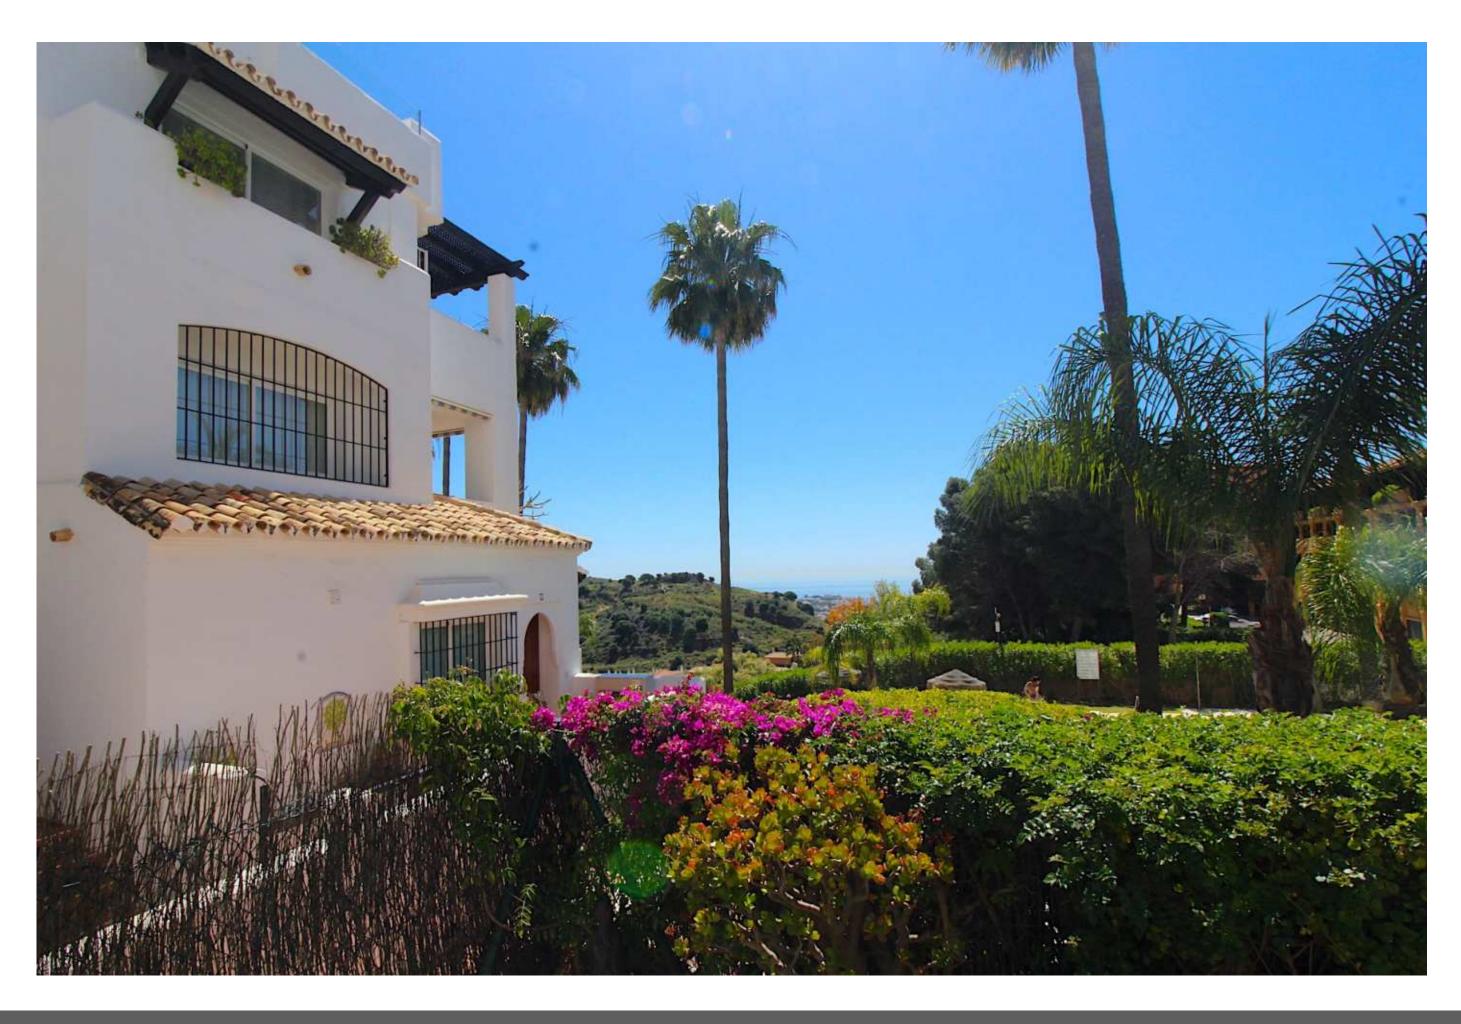

#### Bungalow style apartment with beautiful seaviews

Charming garden apartment with 2 bedrooms and 2 bathrooms in the upper part of Calahonda just 15 minutes drive from Marbella and five minutes drive to the Mediterranean Sea. Flowing layout with all rooms facing south and a beautiful outdoor area, a terrace with pergola over the entire length of the living area and adjacent a pretty private enclosed garden. Great views to the sea!

private garden

sea views

3 km the beach

3 km shops & supermarkt

1 km café's & bars

1 km restaurants

3 km gym/fitness centre

2 km golfcourse(s)