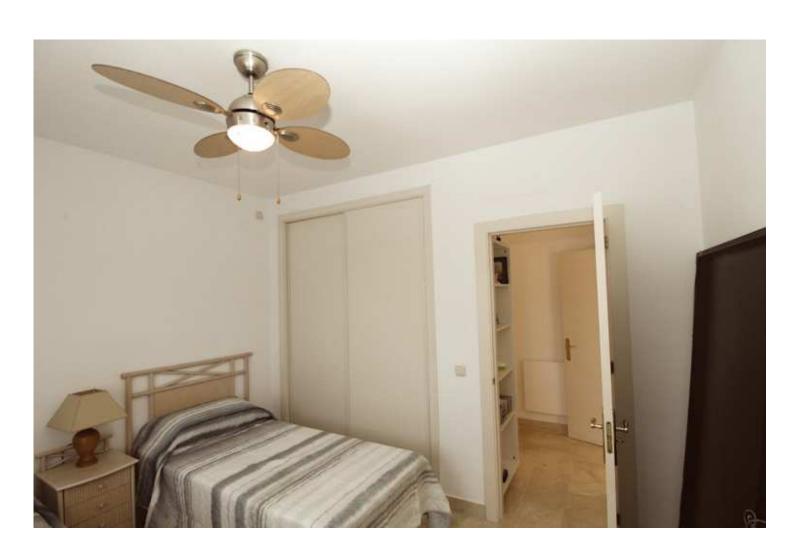

Ample living-dining room with two large patio doors providing plenty of natural light. The master bedroom has got an ensuite bathroom and fitted cupboards, the guest bedroom with fitted cupboards has a separate bathroom. Fully equipped kitchen with laundry. The property has its own private entrance accesible by stairs. Custom made wooden garden shed on the side terrace. Fibre optic connection.

living area

elevated garden apartment

el Albaicin

living

master bedroom & bathroom

guest bedroom & bathroom

floor plan

living & dining