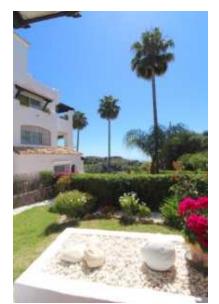

private garden

sea views

3 km the beach

3 km shops & supermarkt

1 km café's & bars

1 km restaurants

3 km gym/fitness centre

2 km golfcourse(s)

The south facing apartment built 102m2 with front and side terraces totalling 45m2 and a private garden with a variety of plants and flowers. This well-kept bungalow style apartment is a lovely, modern attractive property.

The apartment forms part of a small gated community with communal pool and mature tropical gardens. Ample parking within complex. Well worth a visit!

Within walking distance you find a few restaurants and a bus stop which takes you to La Cala de Mijas, a shopping centre and the beach. Calahonda has got several supermarkets, banks, restaurants, bars, a 9 hole golf course and a lot more facilities. Malaga airport is 25 min drive and Marbella is a 15 min drive.