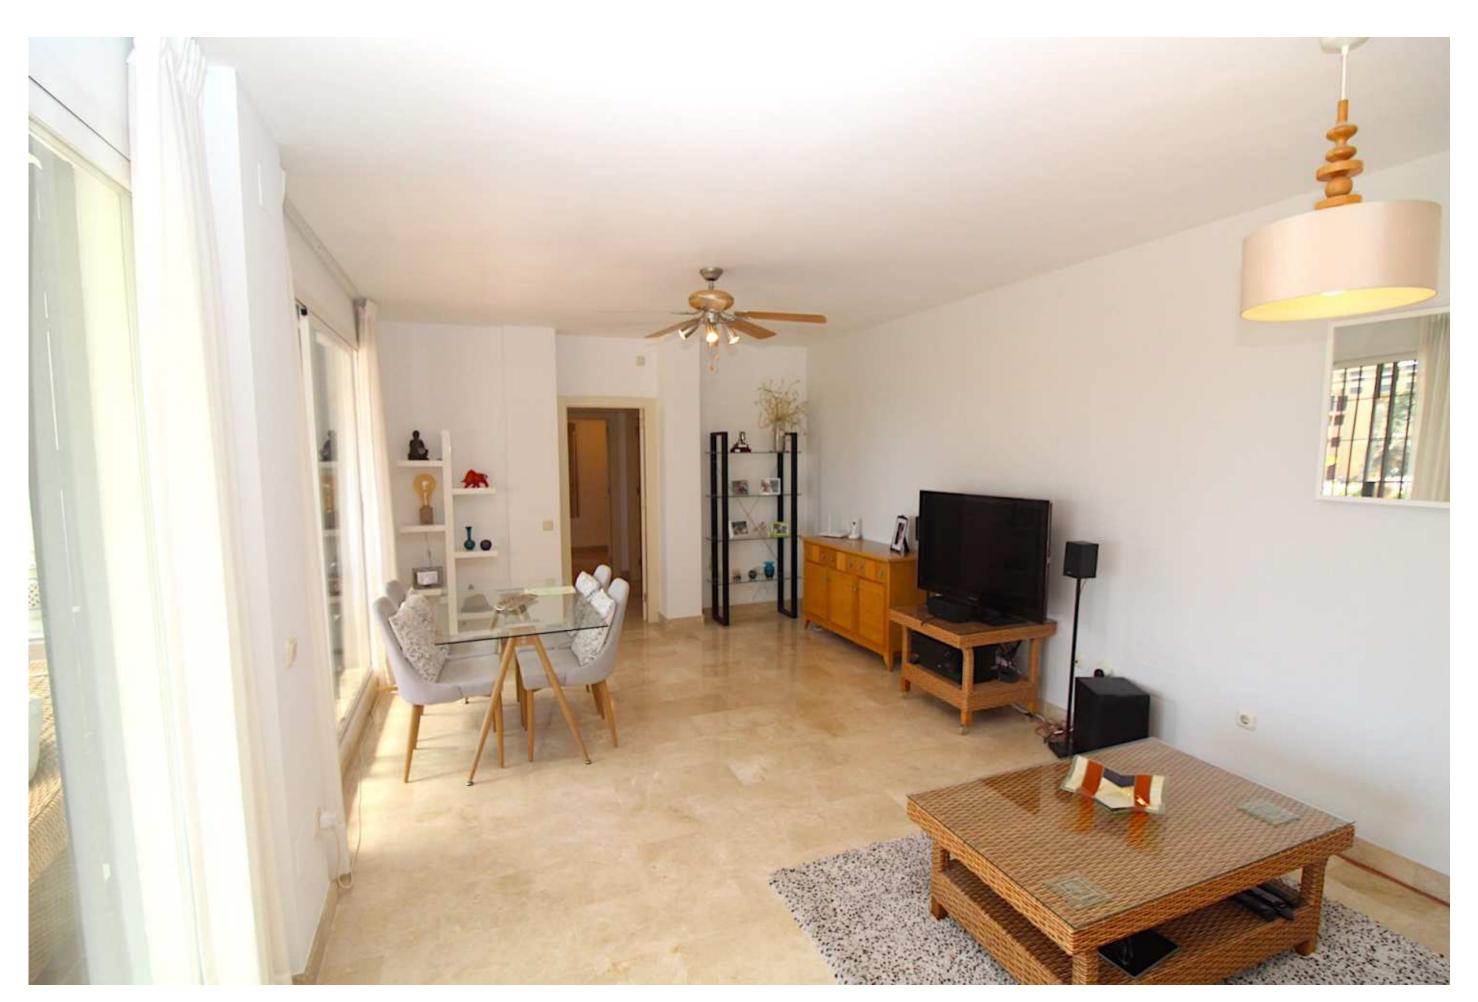

Ample living-dining room with two large patio doors providing plenty of natural light. The master bedroom has got an ensuite bathroom and fitted cupboards, the guest bedroom with fitted cupboards has a separate bathroom. Fully equipped kitchen with laundry. The property has its own private entrance accesible by stairs. Custom made wooden garden shed on the side terrace. Fibre optic connection.