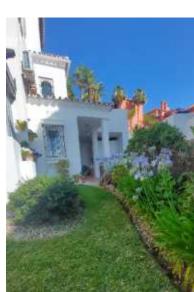

private garden

sea views

3 km the beach

3 km shops & supermarkt

1 km café's & bars

1 km restaurants

3 km gym/fitness centre

2 km golfcourse(s)

The south facing apartment built 102m2 with front and side terraces totalling 45m2 and a private garden with a variety of plants and flowers. This well-kept bungalow style apartment is a lovely, modern attractive property.

The apartment forms part of a small gated community with communal pool and mature tropical gardens. Ample parking within complex. Well worth a visit!

Within walking distance you find a few restaurants and a bus stop which takes you to La Cala de Mijas, a shopping centre and the beach. Calahonda has got several supermarkets, banks, restaurants, bars, a 9 hole golf course and a lot more facilities. Malaga airport is 25 min drive and Marbella is a 15 min drive.