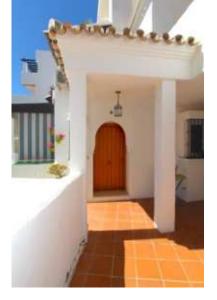

Ample living-dining room with two large patio doors providing plenty of natural light. The master bedroom has got an ensuite bathroom and fitted cupboards, the guest bedroom with fitted cupboards has a separate bathroom. Fully equipped kitchen with laundry. The property has its own private entrance accesible by stairs. Custom made wooden garden shed on the side terrace. Fibre optic connection.