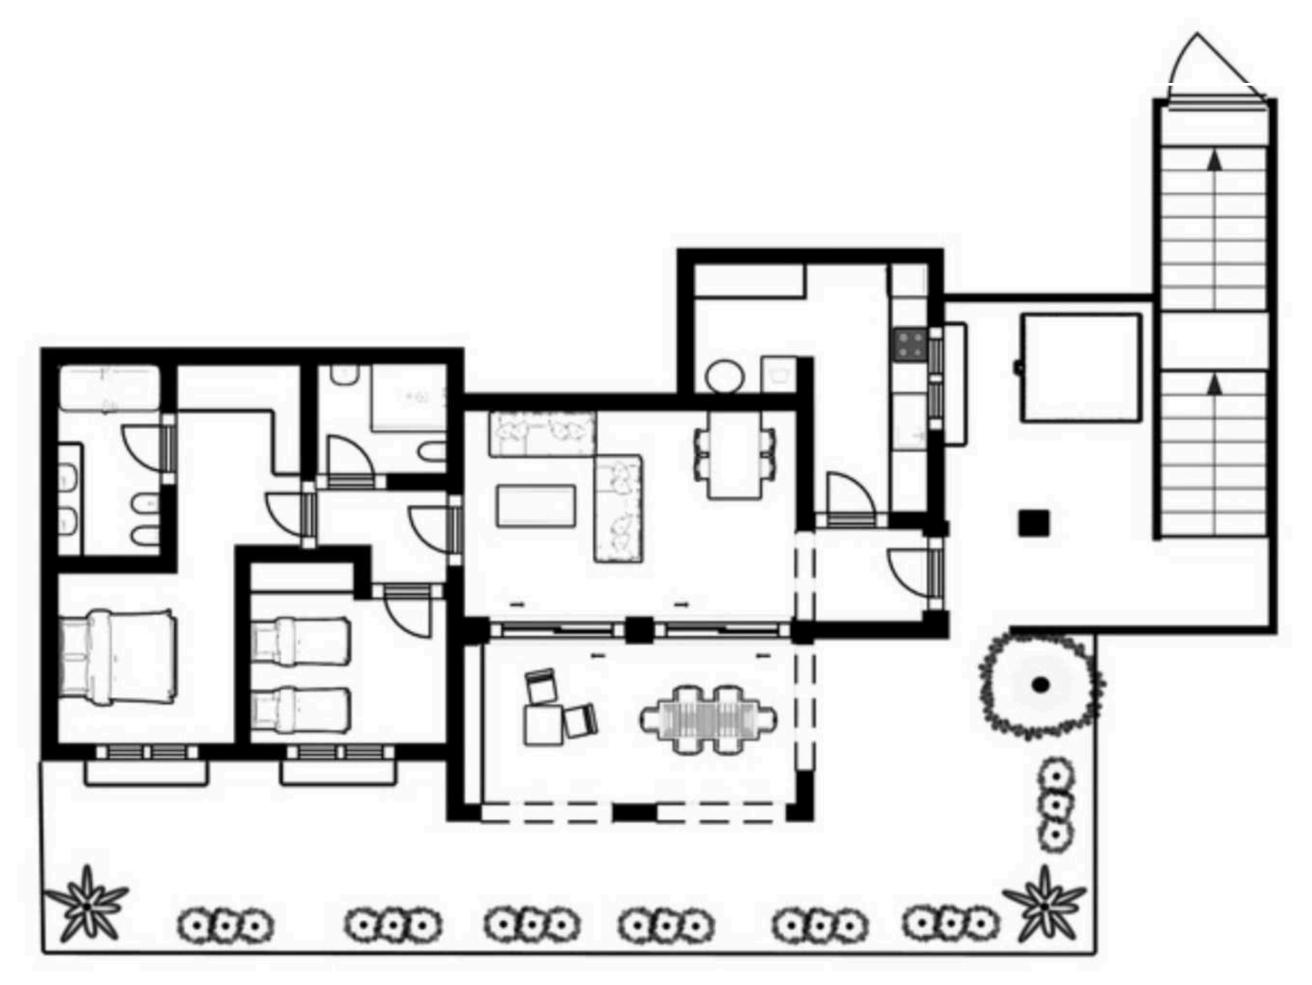

living area

elevated garden apartment

el Albaicin

living

master bedroom & bathroom

guest bedroom & bathroom

floor plan

living & dining

Ample living-dining room with two large patio doors providing plenty of natural light. The master bedroom has got an ensuite bathroom and fitted cupboards, the guest bedroom with fitted cupboards has a separate bathroom. Fully equipped kitchen with laundry. The property has its own private entrance accesible by stairs. Custom made wooden garden shed on the side terrace. Fibre optic connection.

The south facing apartment built 102m2 with front and side terraces totalling 45m2 and a private garden with a variety of plants and flowers. This well-kept bungalow style apartment is a lovely, modern attractive property.