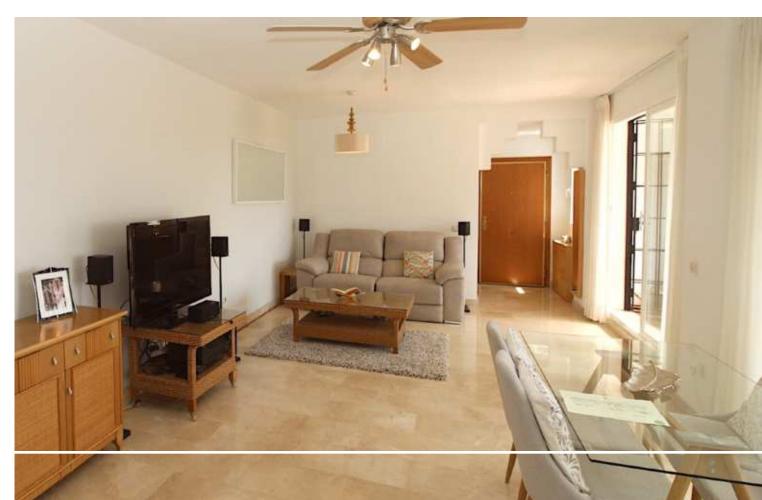

Ample living-dining room with two large patio doors providing plenty of natural light. The master bedroom has got an ensuite bathroom and fitted cupboards, the guest bedroom with fitted cupboards has a separate bathroom. Fully equipped kitchen with laundry. The property has its own private entrance accesible by stairs. Custom made wooden garden shed on the side terrace. Fibre optic connection.