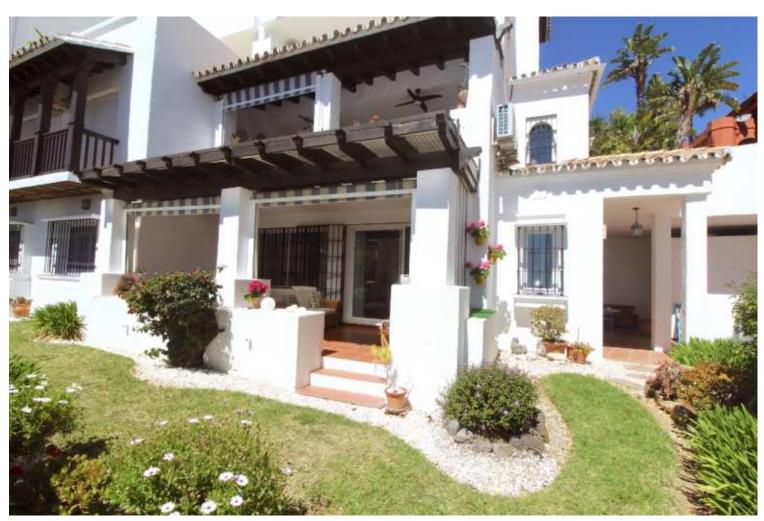

#### Bungalow style apartment with beautiful seaviews

Charming garden apartment with 2 bedrooms and 2 bathrooms in the upper part of Calahonda just 15 minutes drive from Marbella and five minutes drive to the Mediterranean Sea. Flowing layout with all rooms facing south and a beautiful outdoor area, a terrace with pergola over the entire length of the living area and adjacent a pretty private enclosed garden. Great views to the sea!

The south facing apartment built 102m2 with front and side terraces totalling 45m2 and a private garden with a variety of plants and flowers. This well-kept bungalow style apartment is a lovely, modern attractive property.