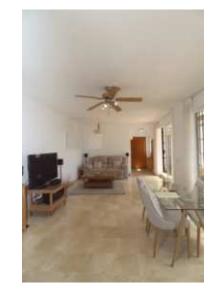

Ample living-dining room with two large patio doors providing plenty of natural light. The master bedroom has got an ensuite bathroom and fitted cupboards, the guest bedroom with fitted cupboards has a separate bathroom. Fully equipped kitchen with laundry. The property has its own private entrance accesible by stairs. Custom made wooden garden shed on the side terrace. Fibre optic connection.