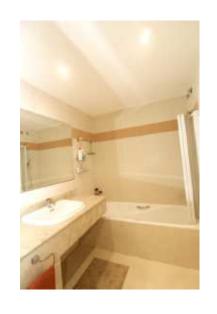

Ample living-dining room with two large patio doors providing plenty of natural light. The master bedroom has got an ensuite bathroom and fitted cupboards, the guest bedroom with fitted cupboards has a separate bathroom. Fully equipped kitchen with laundry. The property has its own private entrance accesible by stairs. Custom made wooden garden shed on the side terrace. Fibre optic connection.