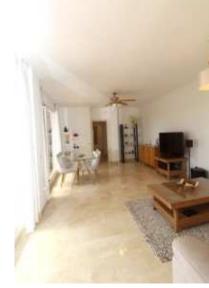

Ample living-dining room with two large patio doors providing plenty of natural light. The master bedroom has got an ensuite bathroom and fitted cupboards, the guest bedroom with fitted cupboards has a separate bathroom. Fully equipped kitchen with laundry. The property has its own private entrance accesible by stairs. Custom made wooden garden shed on the side terrace. Fibre optic connection.