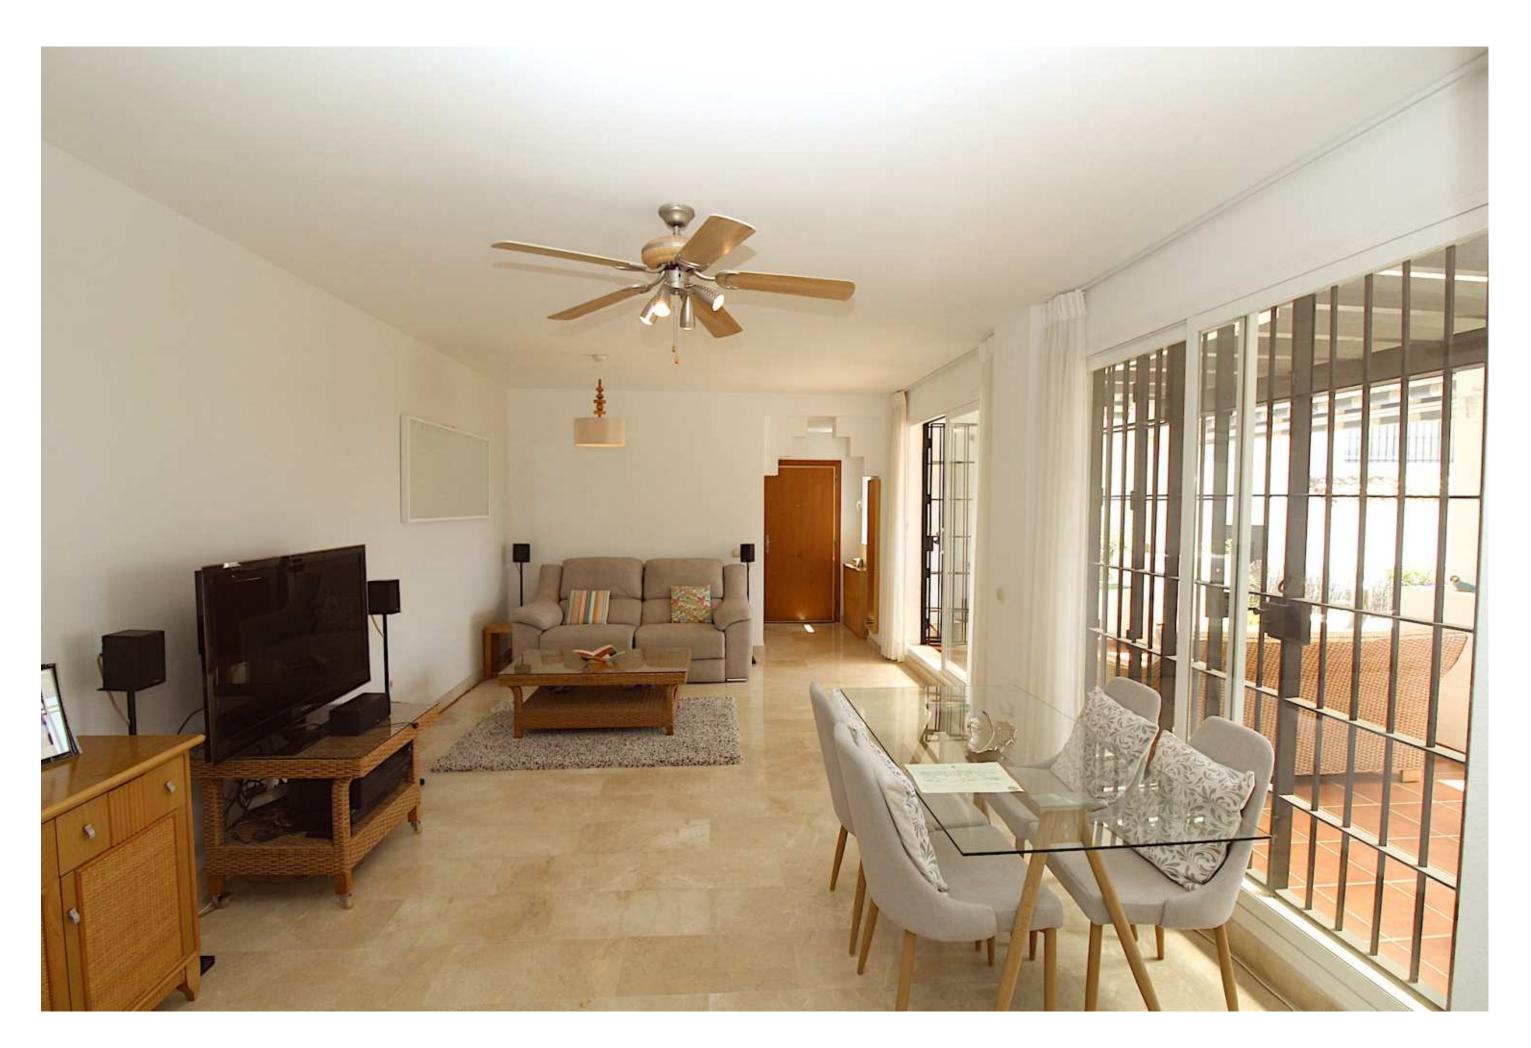

Ample living-dining room with two large patio doors providing plenty of natural light. The master bedroom has got an ensuite bathroom and fitted cupboards, the guest bedroom with fitted cupboards has a separate bathroom. Fully equipped kitchen with laundry. The property has its own private entrance accesible by stairs. Custom made wooden garden shed on the side terrace. Fibre optic connection.

living area

elevated garden apartment

el Albaicin

living

master bedroom & bathroom

guest bedroom & bathroom

floor plan

living & dining