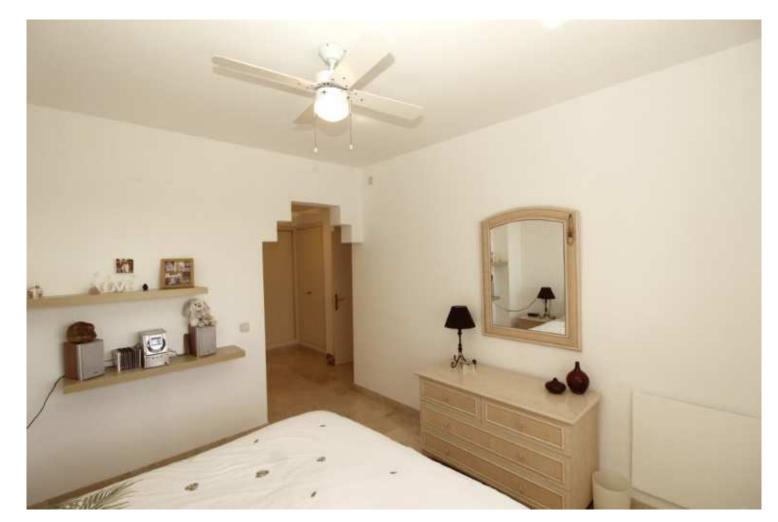

Ample living-dining room with two large patio doors providing plenty of natural light. The master bedroom has got an ensuite bathroom and fitted cupboards, the guest bedroom with fitted cupboards has a separate bathroom. Fully equipped kitchen with laundry. The property has its own private entrance accesible by stairs. Custom made wooden garden shed on the side terrace. Fibre optic connection.

living area

elevated garden apartment

el Albaicin

living

master bedroom & bathroom

guest bedroom & bathroom

floor plan

living & dining