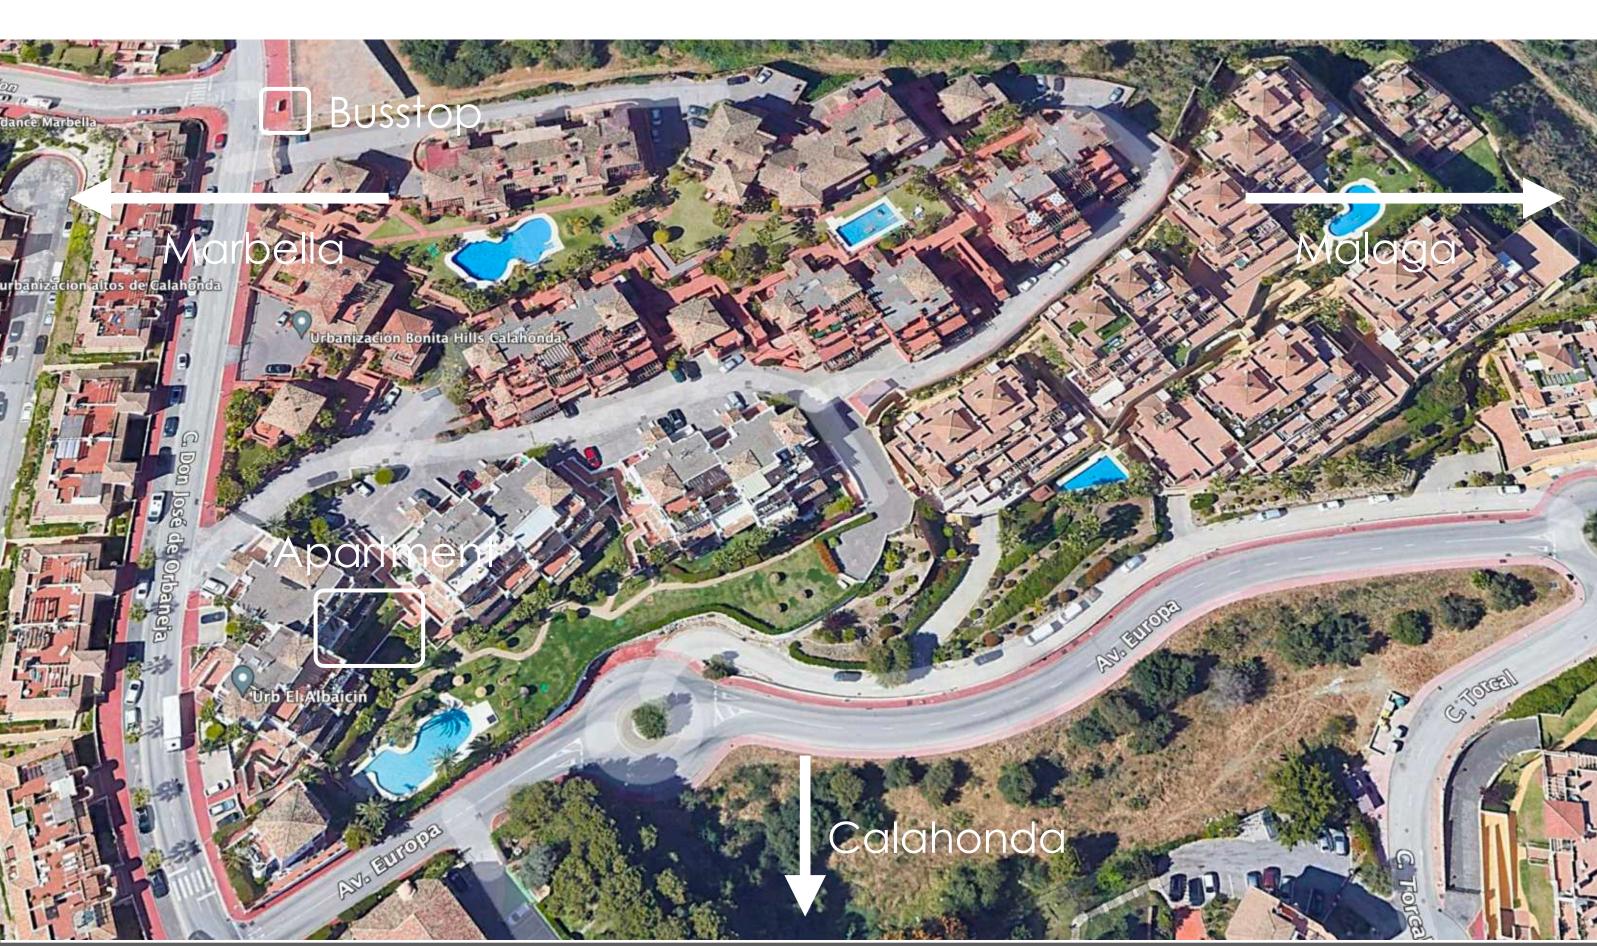

The apartment forms part of a small gated community with communal pool and mature tropical gardens. Ample parking within complex. Well worth a visit!

Within walking distance you find a few restaurants and a bus stop which takes you to La Cala de Mijas, a shopping centre and the beach. Calahonda has got several supermarkets, banks, restaurants, bars, a 9 hole golf course and a lot more facilities. Malaga airport is 25 min drive and Marbella is a 15 min drive.