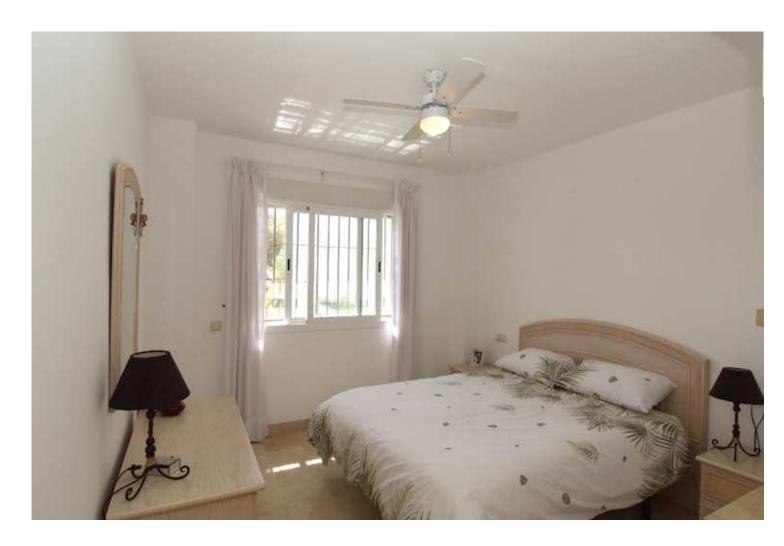

Ample living-dining room with two large patio doors providing plenty of natural light. The master bedroom has got an ensuite bathroom and fitted cupboards, the guest bedroom with fitted cupboards has a separate bathroom. Fully equipped kitchen with laundry. The property has its own private entrance accesible by stairs. Custom made wooden garden shed on the side terrace. Fibre optic connection.

living area

elevated garden apartment

el Albaicin

living

master bedroom & bathroom

guest bedroom & bathroom

floor plan

living & dining