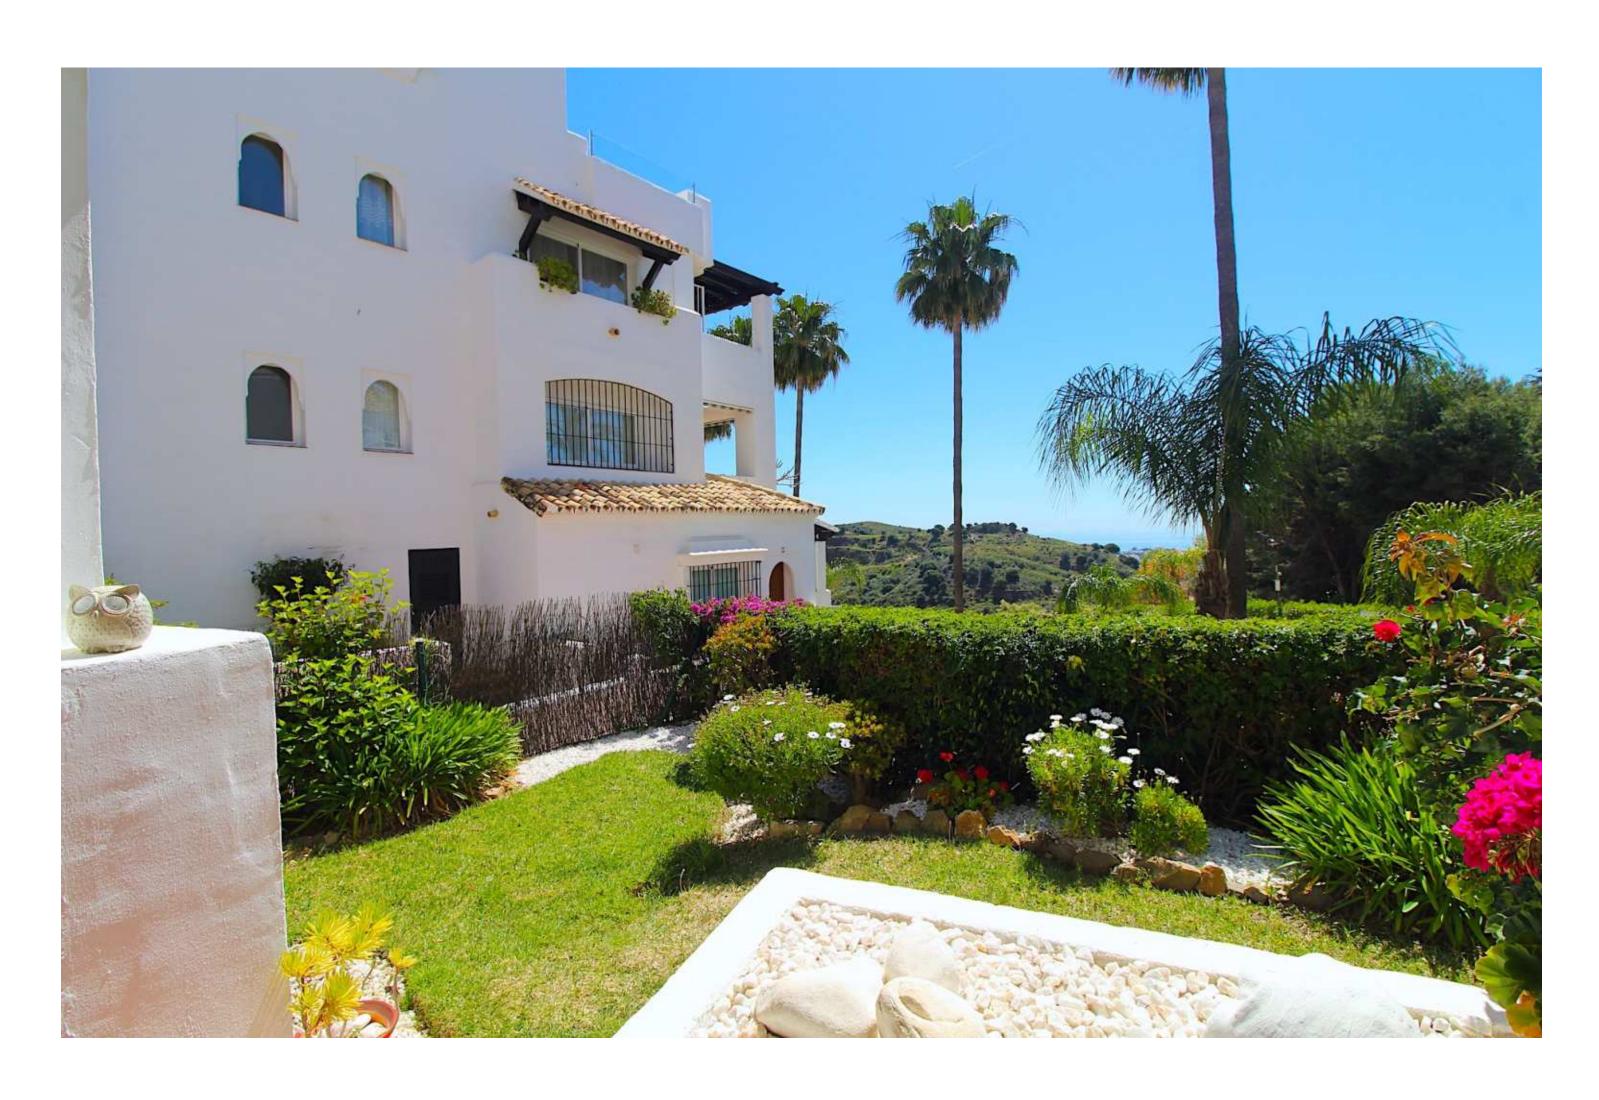

#### Bungalow style apartment with beautiful seaviews

Charming garden apartment with 2 bedrooms and 2 bathrooms in the upper part of Calahonda just 15 minutes drive from Marbella and five minutes drive to the Mediterranean Sea. Flowing layout with all rooms facing south and a beautiful outdoor area, a terrace with pergola over the entire length of the living area and adjacent a pretty private enclosed garden. Great views to the sea!

The south facing apartment built 102m2 with front and side terraces totalling 45m2 and a private garden with a variety of plants and flowers. This well-kept bungalow style apartment is a lovely, modern attractive property.

The apartment forms part of a small gated community with communal pool and mature tropical gardens. Ample parking within complex. Well worth a visit!

Within walking distance you find a few restaurants and a bus stop which takes you to La Cala de Mijas, a shopping centre and the beach. Calahonda has got several supermarkets, banks, restaurants, bars, a 9 hole golf course and a lot more facilities. Malaga airport is 25 min drive and Marbella is a 15 min drive.