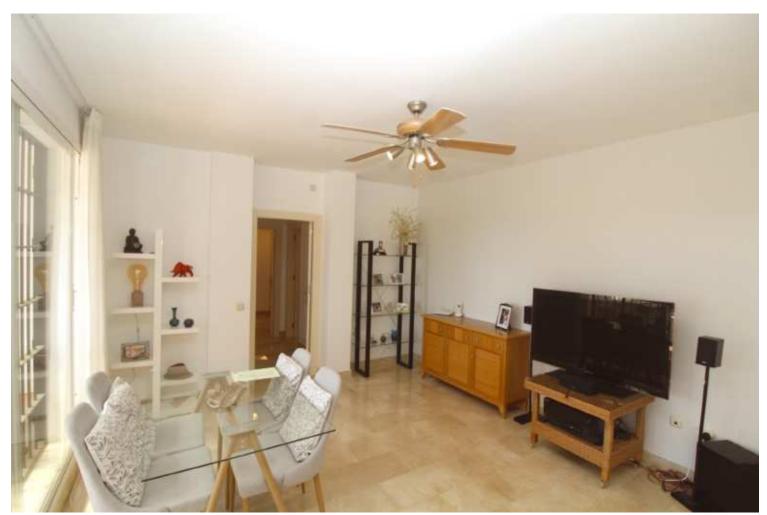

Ample living-dining room with two large patio doors providing plenty of natural light. The master bedroom has got an ensuite bathroom and fitted cupboards, the guest bedroom with fitted cupboards has a separate bathroom. Fully equipped kitchen with laundry. The property has its own private entrance accesible by stairs. Custom made wooden garden shed on the side terrace. Fibre optic connection.