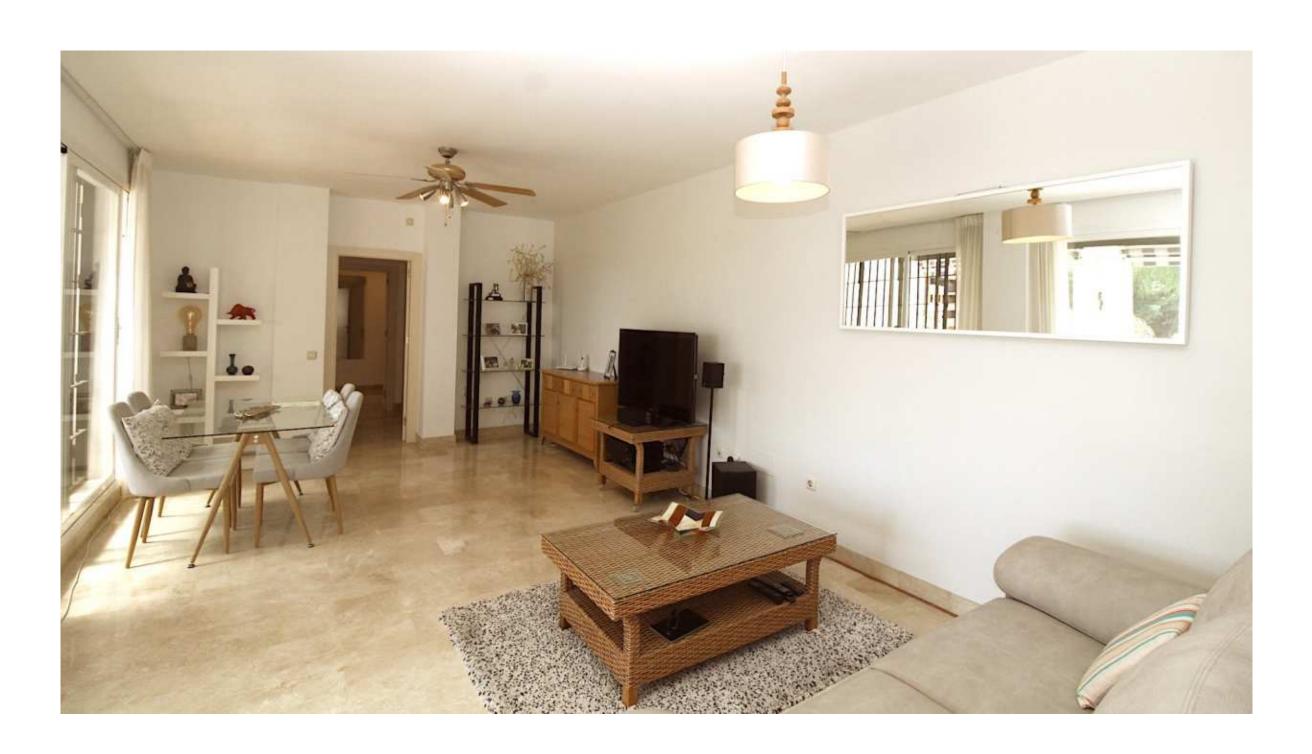

Ample living-dining room with two large patio doors providing plenty of natural light. The master bedroom has got an ensuite bathroom and fitted cupboards, the guest bedroom with fitted cupboards has a separate bathroom. Fully equipped kitchen with laundry. The property has its own private entrance accesible by stairs. Custom made wooden garden shed on the side terrace. Fibre optic connection.