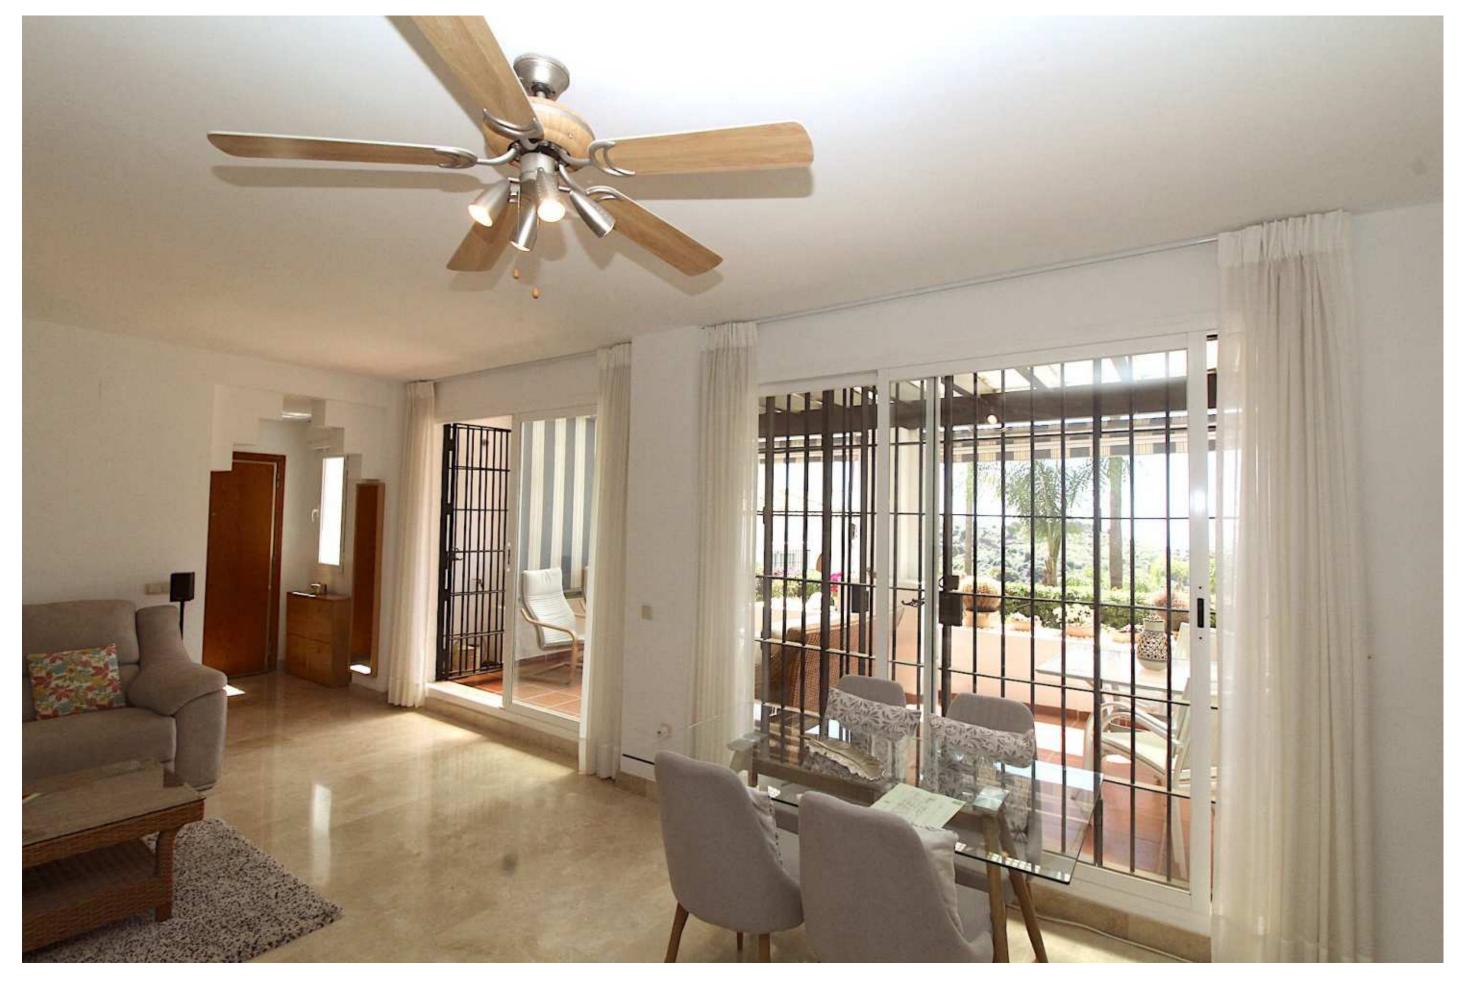

Ample living-dining room with two large patio doors providing plenty of natural light. The master bedroom has got an ensuite bathroom and fitted cupboards, the guest bedroom with fitted cupboards has a separate bathroom. Fully equipped kitchen with laundry. The property has its own private entrance accesible by stairs. Custom made wooden garden shed on the side terrace. Fibre optic connection.