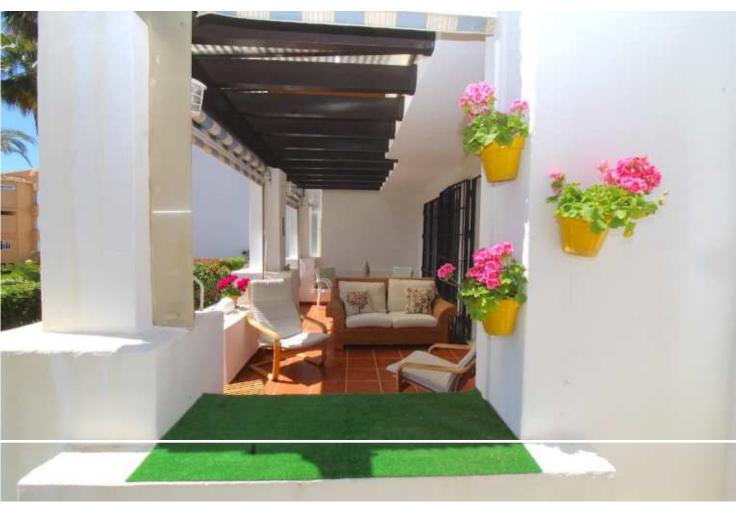

#### Bungalow style apartment with beautiful seaviews

Charming garden apartment with 2 bedrooms and 2 bathrooms in the upper part of Calahonda just 15 minutes drive from Marbella and five minutes drive to the Mediterranean Sea. Flowing layout with all rooms facing south and a beautiful outdoor area, a terrace with pergola over the entire length of the living area and adjacent a pretty private enclosed garden. Great views to the sea!

The south facing apartment built 102m2 with front and side terraces totalling 45m2 and a private garden with a variety of plants and flowers. This well-kept bungalow style apartment is a lovely, modern attractive property.

Ample living-dining room with two large patio doors providing plenty of natural light. The master bedroom has got an ensuite bathroom and fitted cupboards, the guest bedroom with fitted cupboards has a separate bathroom. Fully equipped kitchen with laundry. The property has its own private entrance accesible by stairs. Custom made wooden garden shed on the side terrace. Fibre optic connection.

covered terrace

kitchen & laundry

SPAIN T 0034 952 932 958 M 0034 616 922 248 THE NETHERLANDS T 0031303200802 M 0031611740923

INFO@BABLOMARBELLA.COM

WWW.BABLOMARBELLA.COM