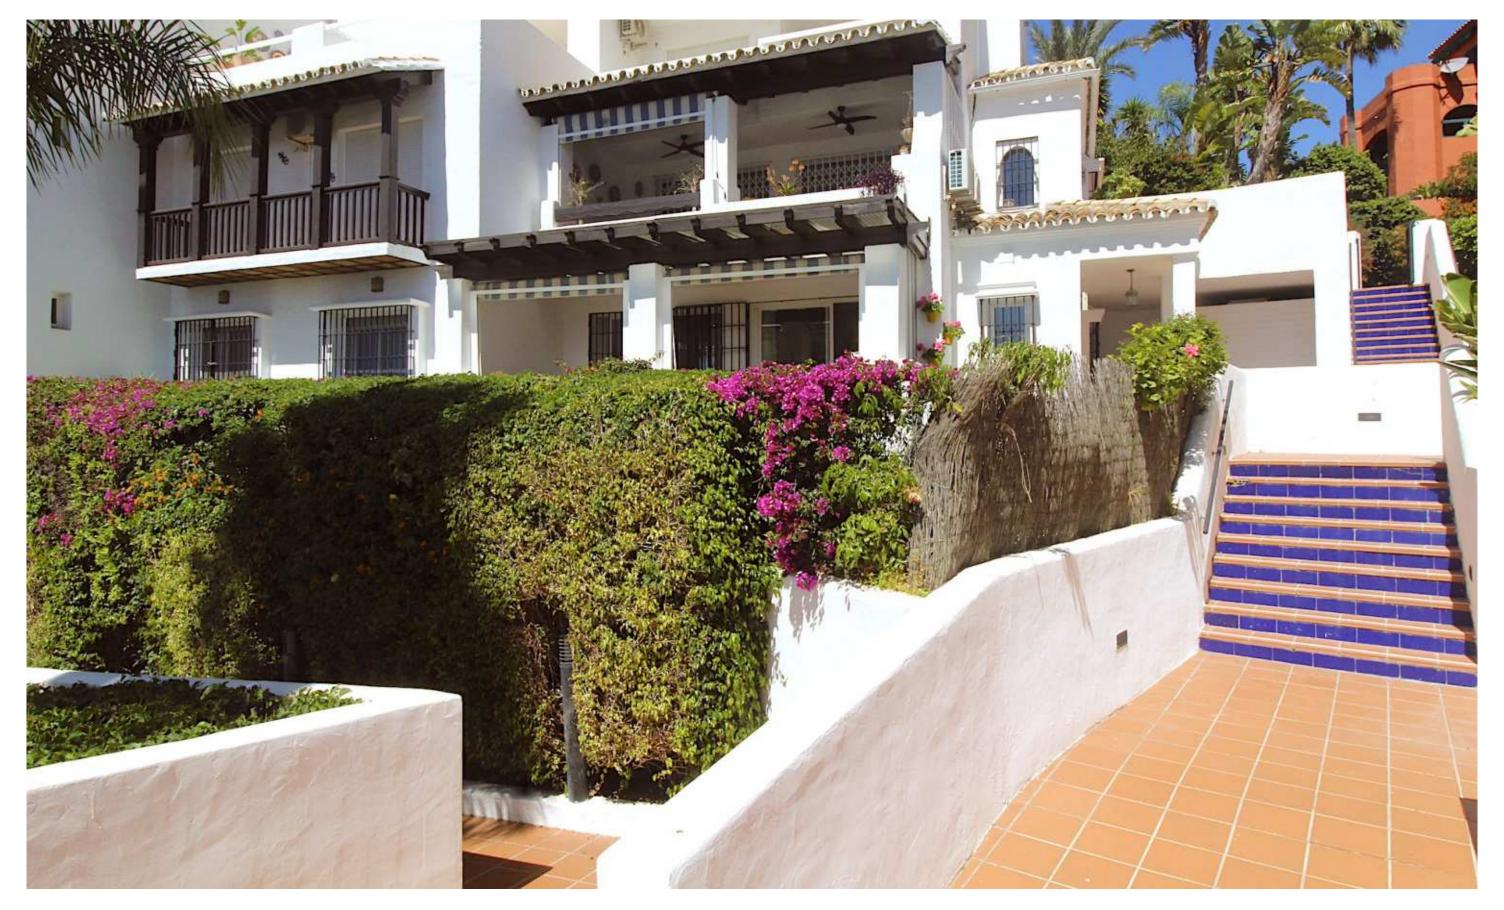

#### Bungalow style apartment with beautiful seaviews

Charming garden apartment with 2 bedrooms and 2 bathrooms in the upper part of Calahonda just 15 minutes drive from Marbella and five minutes drive to the Mediterranean Sea. Flowing layout with all rooms facing south and a beautiful outdoor area, a terrace with pergola over the entire length of the living area and adjacent a pretty private enclosed garden. Great views to the sea!

The south facing apartment built 102m2 with front and side terraces totalling 45m2 and a private garden with a variety of plants and flowers. This well-kept bungalow style apartment is a lovely, modern attractive property.

Ample living-dining room with two large patio doors providing plenty of natural light. The master bedroom has got an ensuite bathroom and fitted cupboards, the guest bedroom with fitted cupboards has a separate bathroom. Fully equipped kitchen with laundry. The property has its own private entrance accesible by stairs. Custom made wooden garden shed on the side terrace. Fibre optic connection.