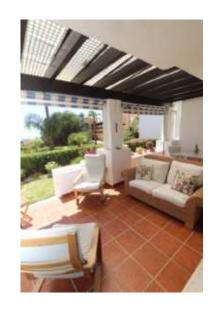

#### Bungalow style apartment with beautiful seaviews

Charming garden apartment with 2 bedrooms and 2 bathrooms in the upper part of Calahonda just 15 minutes drive from Marbella and five minutes drive to the Mediterranean Sea. Flowing layout with all rooms facing south and a beautiful outdoor area, a terrace with pergola over the entire length of the living area and adjacent a pretty private enclosed garden. Great views to the sea!

The south facing apartment built 102m2 with front and side terraces totalling 45m2 and a private garden with a variety of plants and flowers. This well-kept bungalow style apartment is a lovely, modern attractive property.

covered terrace

kitchen & laundry

SPAIN T 0034 952 932 958 M 0034 616 922 248 THE NETHERLANDS T 0031303200802 M 0031611740923

INFO@BABLOMARBELLA.COM

WWW.BABLOMARBELLA.COM