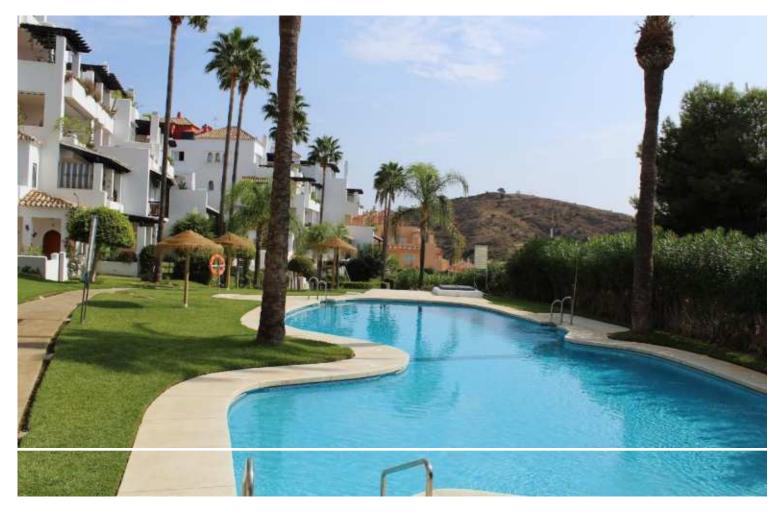

#### Ref B351BA | Bed 2 | Bath 2 | Built 102 m² | Terrace 45 m² | Garden

community fees 155 € (month) | IBI 500 € (year) | basura 78 € (year)

south orientation

swimmingpool

communal parking

storage

furniture optional

The apartment forms part of a small gated community with communal pool and mature tropical gardens. Ample parking within complex. Well worth a visit!

Within walking distance you find a few restaurants and a bus stop which takes you to La Cala de Mijas, a shopping centre and the beach. Calahonda has got several supermarkets, banks, restaurants, bars, a 9 hole golf course and a lot more facilities. Malaga airport is 25 min drive and Marbella is a 15 min drive.