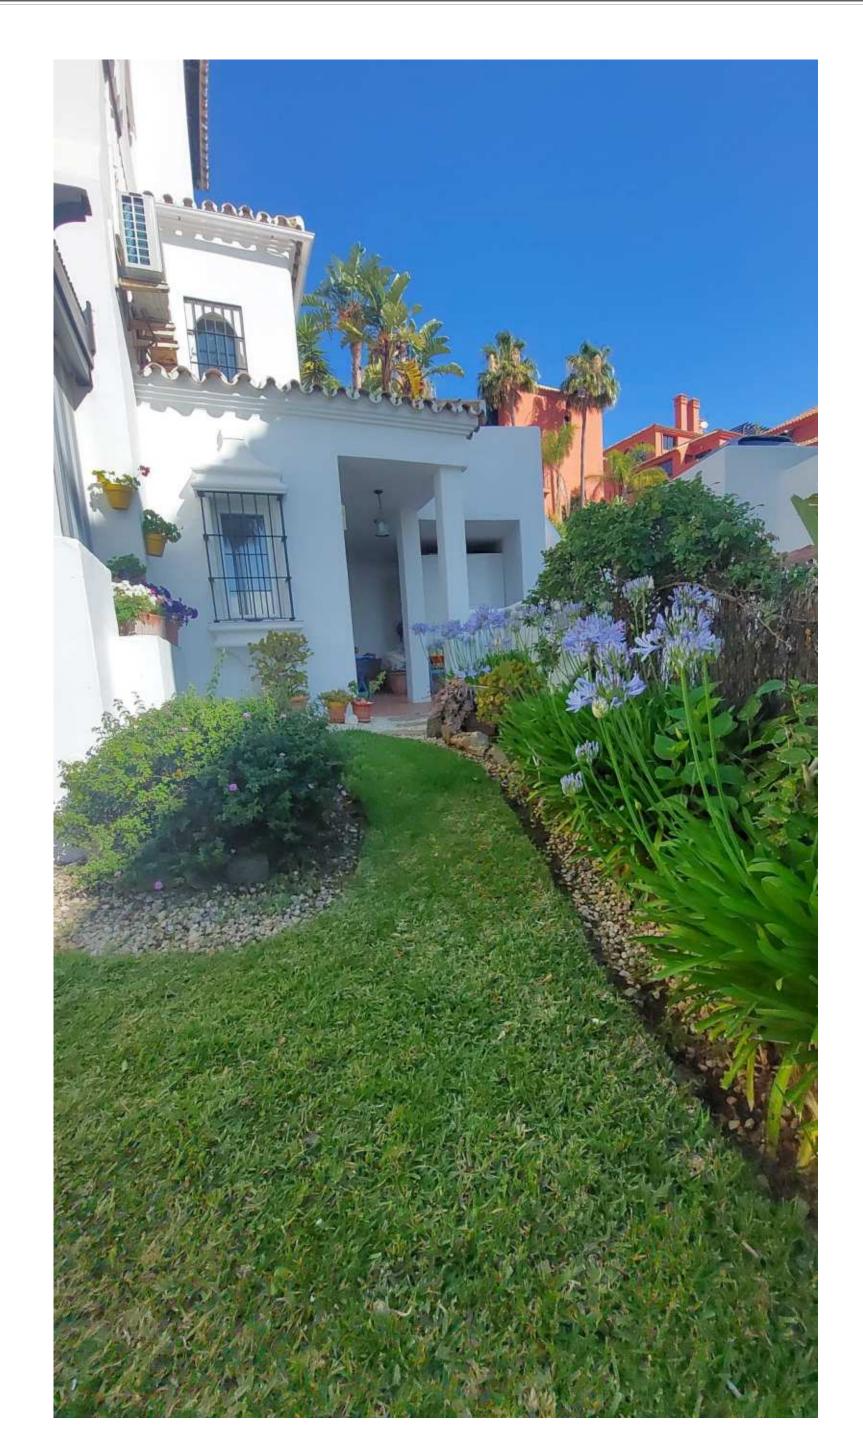

private garden

sea views

3 km the beach

3 km shops & supermarkt

1 km café's & bars

1 km restaurants

3 km gym/fitness centre

2 km golfcourse(s)

The south facing apartment built 102m2 with front and side terraces totalling 45m2 and a private garden with a variety of plants and flowers. This well-kept bungalow style apartment is a lovely, modern attractive property.