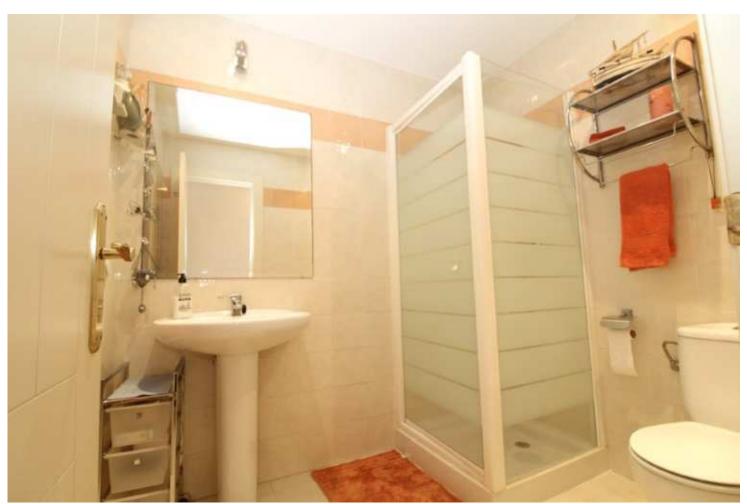

Ample living-dining room with two large patio doors providing plenty of natural light. The master bedroom has got an ensuite bathroom and fitted cupboards, the guest bedroom with fitted cupboards has a separate bathroom. Fully equipped kitchen with laundry. The property has its own private entrance accesible by stairs. Custom made wooden garden shed on the side terrace. Fibre optic connection.

living area

elevated garden apartment

el Albaicin

living

master bedroom & bathroom

guest bedroom & bathroom

floor plan

living & dining